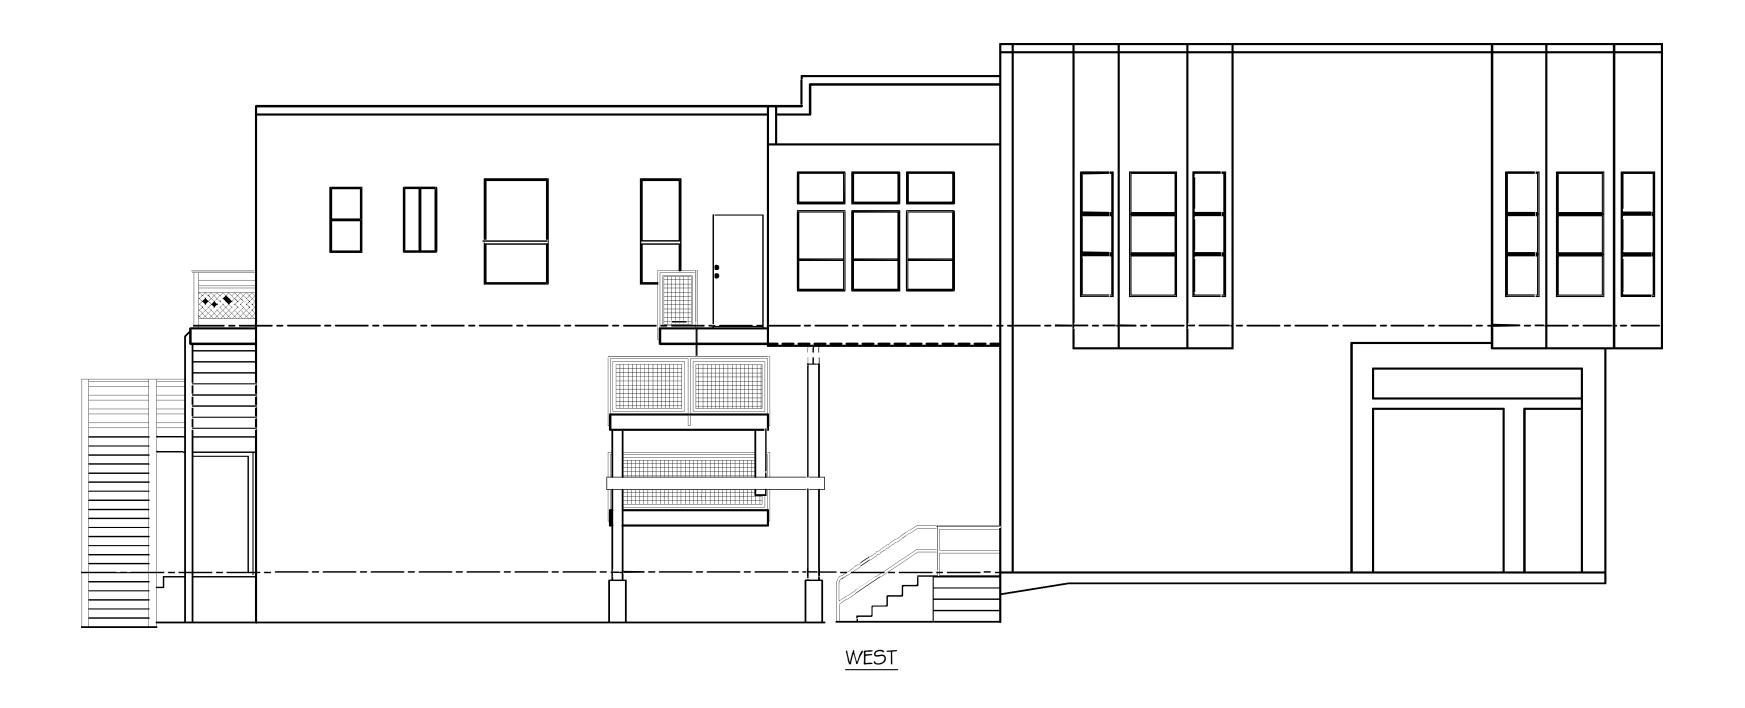

SCALE SCALE ½" = 1'-0"

PROJECT PROJECT

M2208-012

APPROVED BY

2025-12-31

DRAWING TYPE EXTERIOR **ELEVATIONS** 

2 of 3

2372 MORSE AVE | STE 304 IRVINE, CA 92614 T: 424-201-0808 W: MOSAIQUS.COM