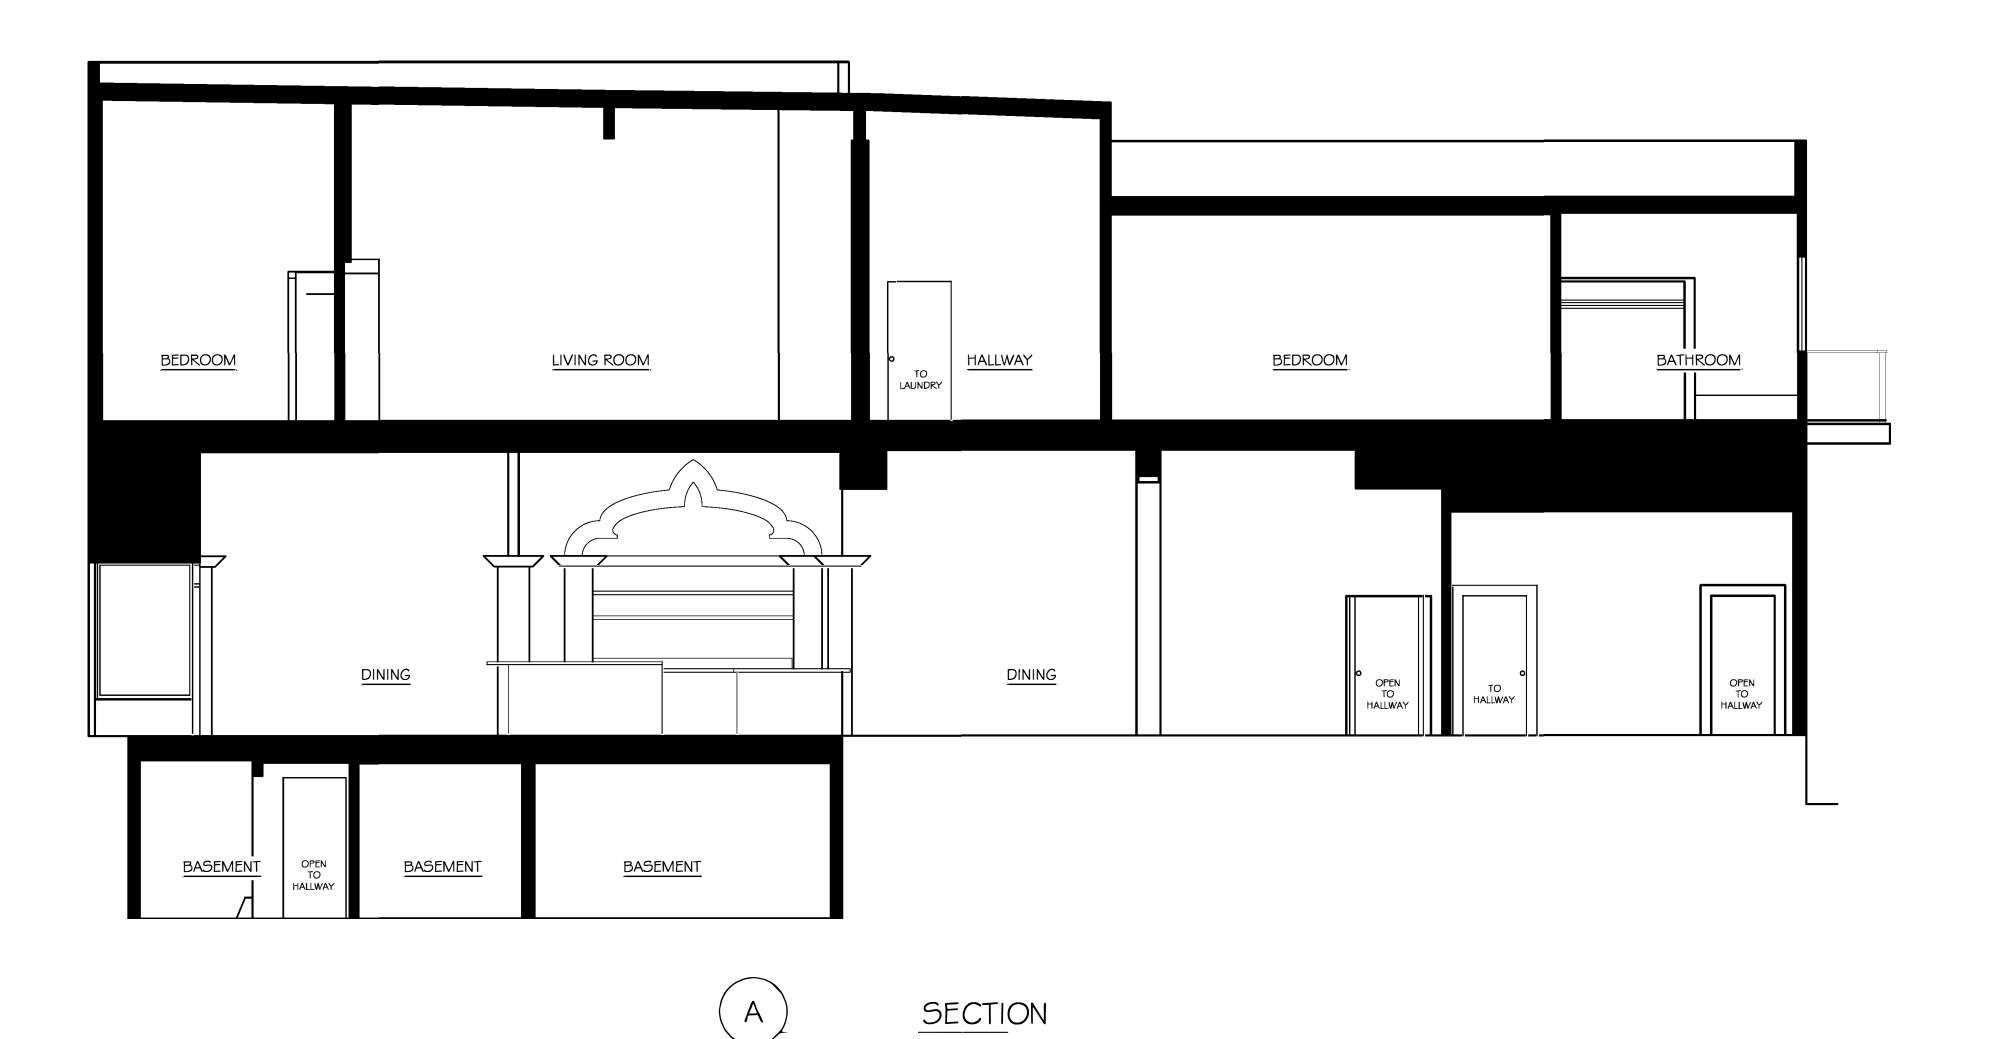

SCALE SCALE ½" = 1'-0"

PROJECT PROJECT

M2208-012

APPROVED BY TC

2025-12-31

DRAWING TYPE SECTIONS

1 of 3

2372 MORSE AVE | STE 304 IRVINE, CA 92614 T: 424-201-0808 W: MOSAIQUS.COM