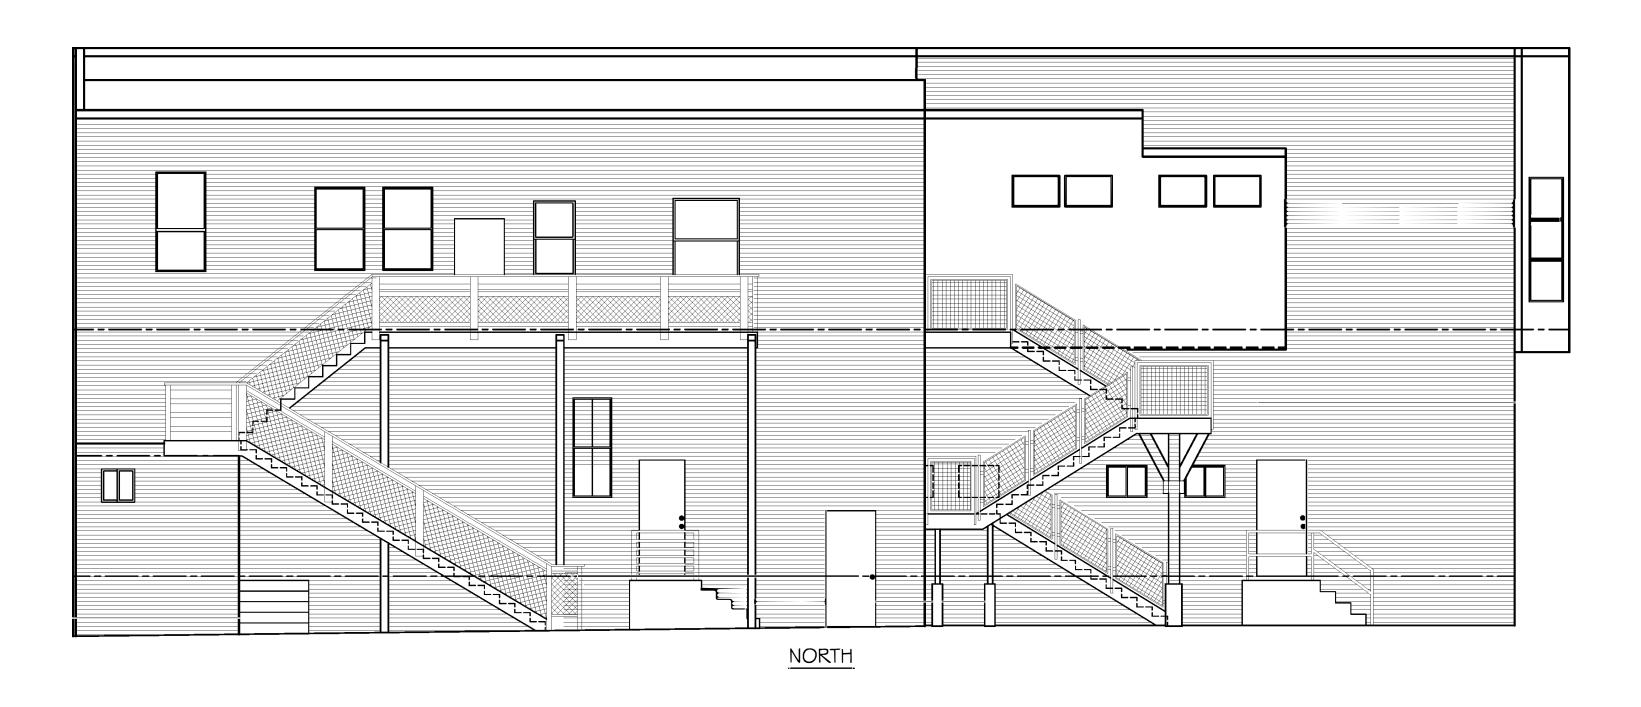

SCALE SCALE

½" = 1'-0" PROJECT PROJECT

M2208-012

APPROVED BY

2025-12-31

DRAWING TYPE EXTERIOR **ELEVATIONS** 

3 of 3