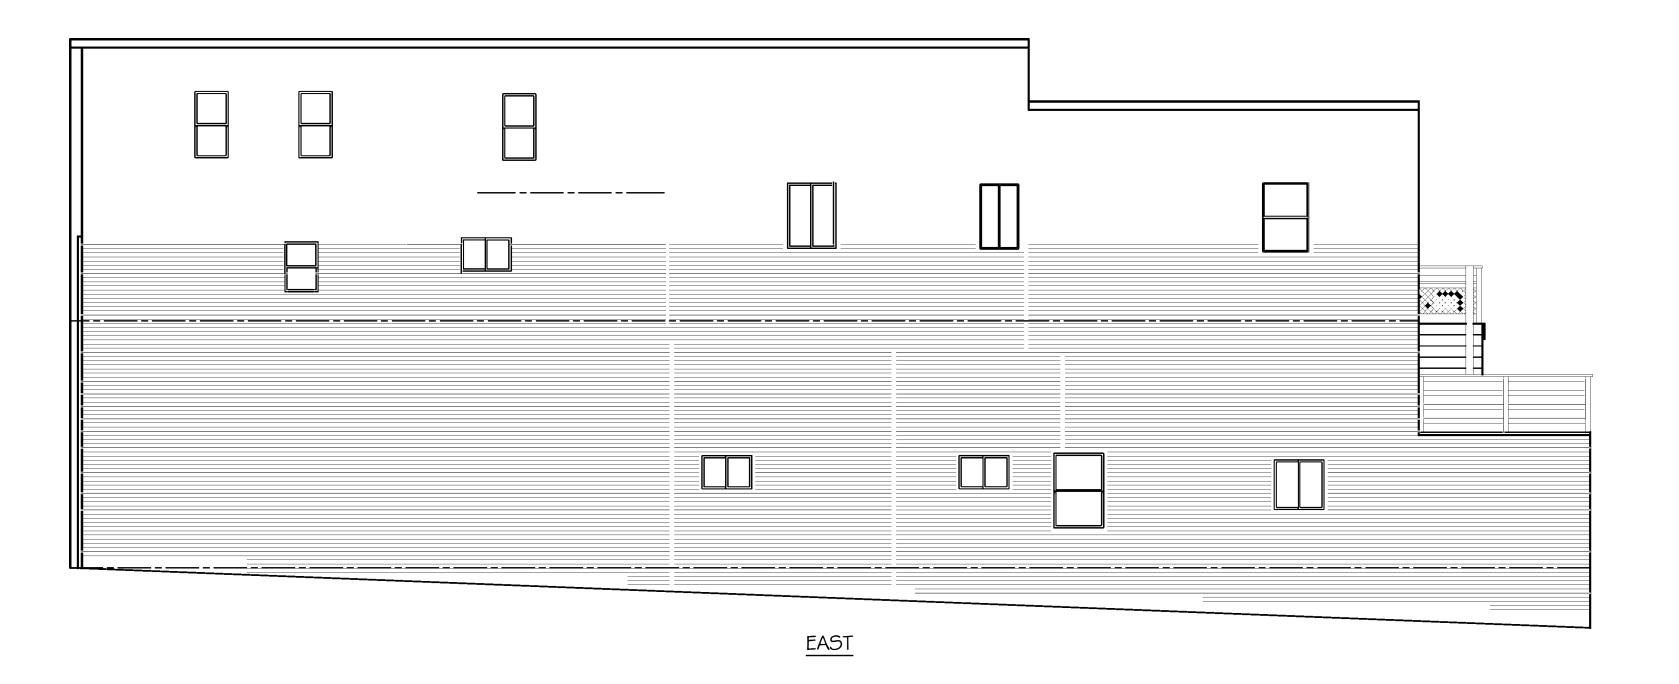

SCALE SCALE ½" = 1'-0"

PROJECT PROJECT

M2208-012

APPROVED BY

2025-12-31

DRAWING TYPE EXTERIOR **ELEVATIONS** 

2 of 3

2372 MORSE AVE | STE 304 IRVINE, CA 92614 T: 424-201-0808 W: MOSAIQUS.COM