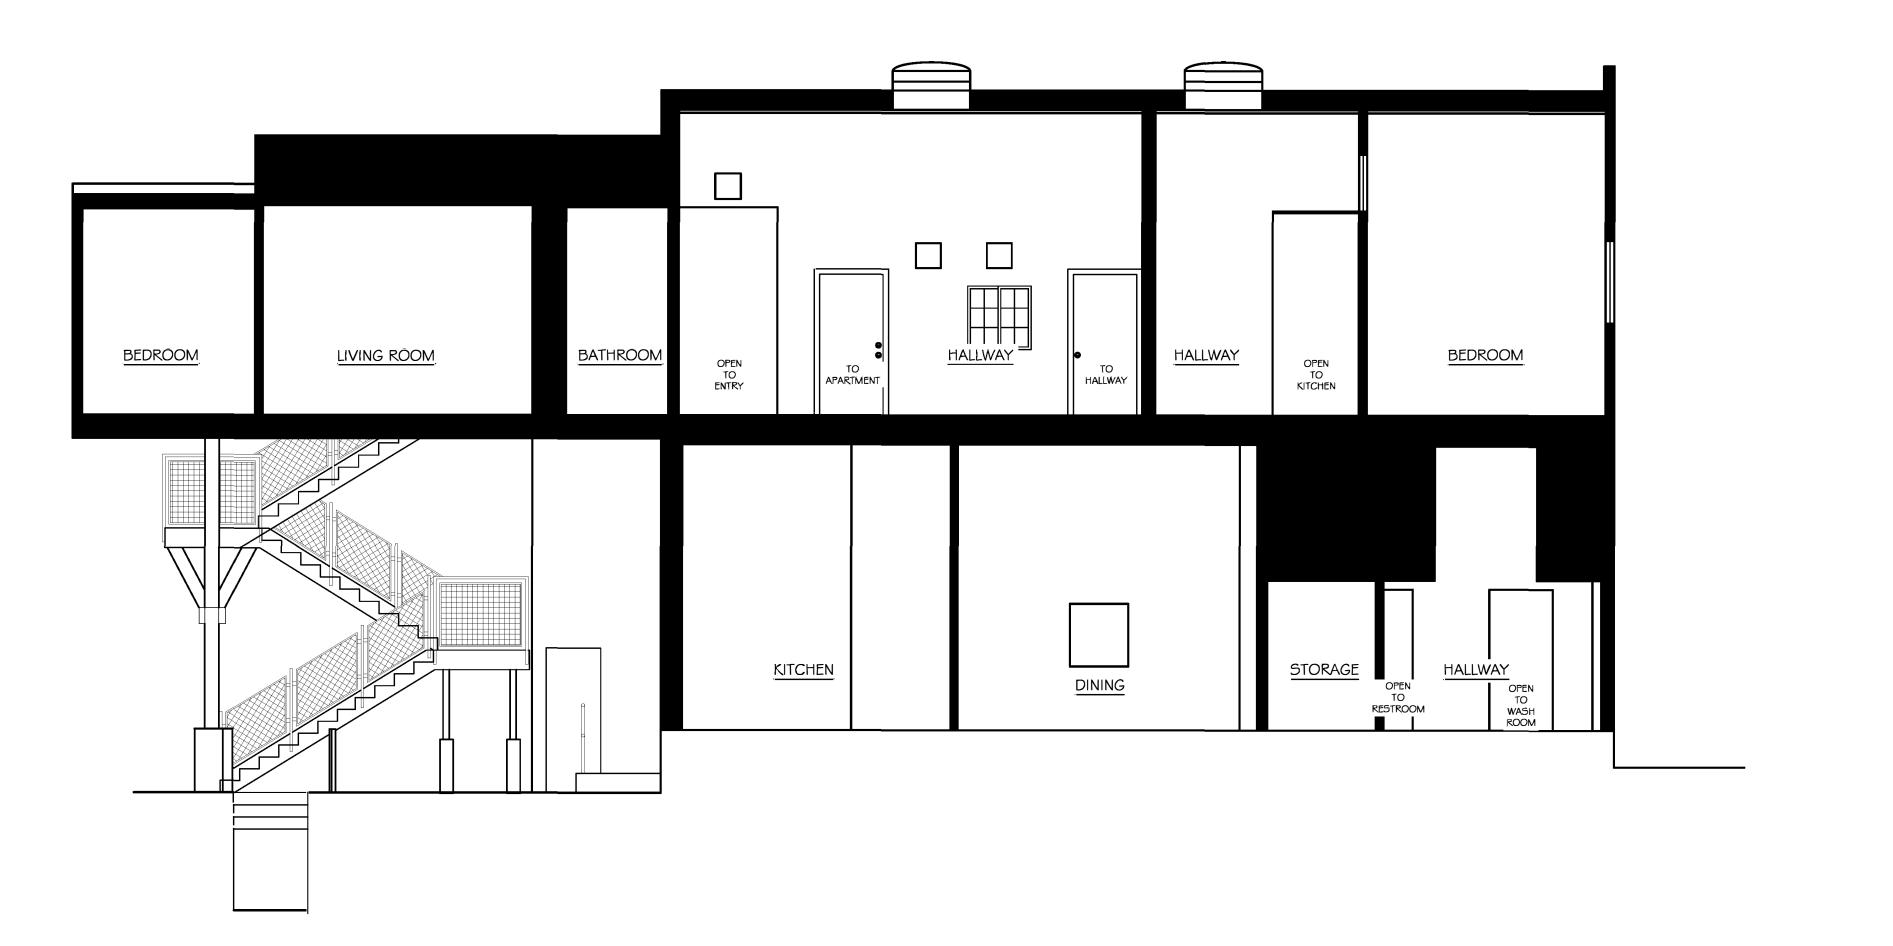

SCALE SCALE ½" = 1'-0"

PROJECT PROJECT

M2208-012

APPROVED BY

2025-12-31

DRAWING TYPE EXTERIOR **ELEVATIONS** 

2 of 3

2372 MORSE AVE | STE 304 IRVINE, CA 92614 T: 424-201-0808 W: MOSAIQUS.COM