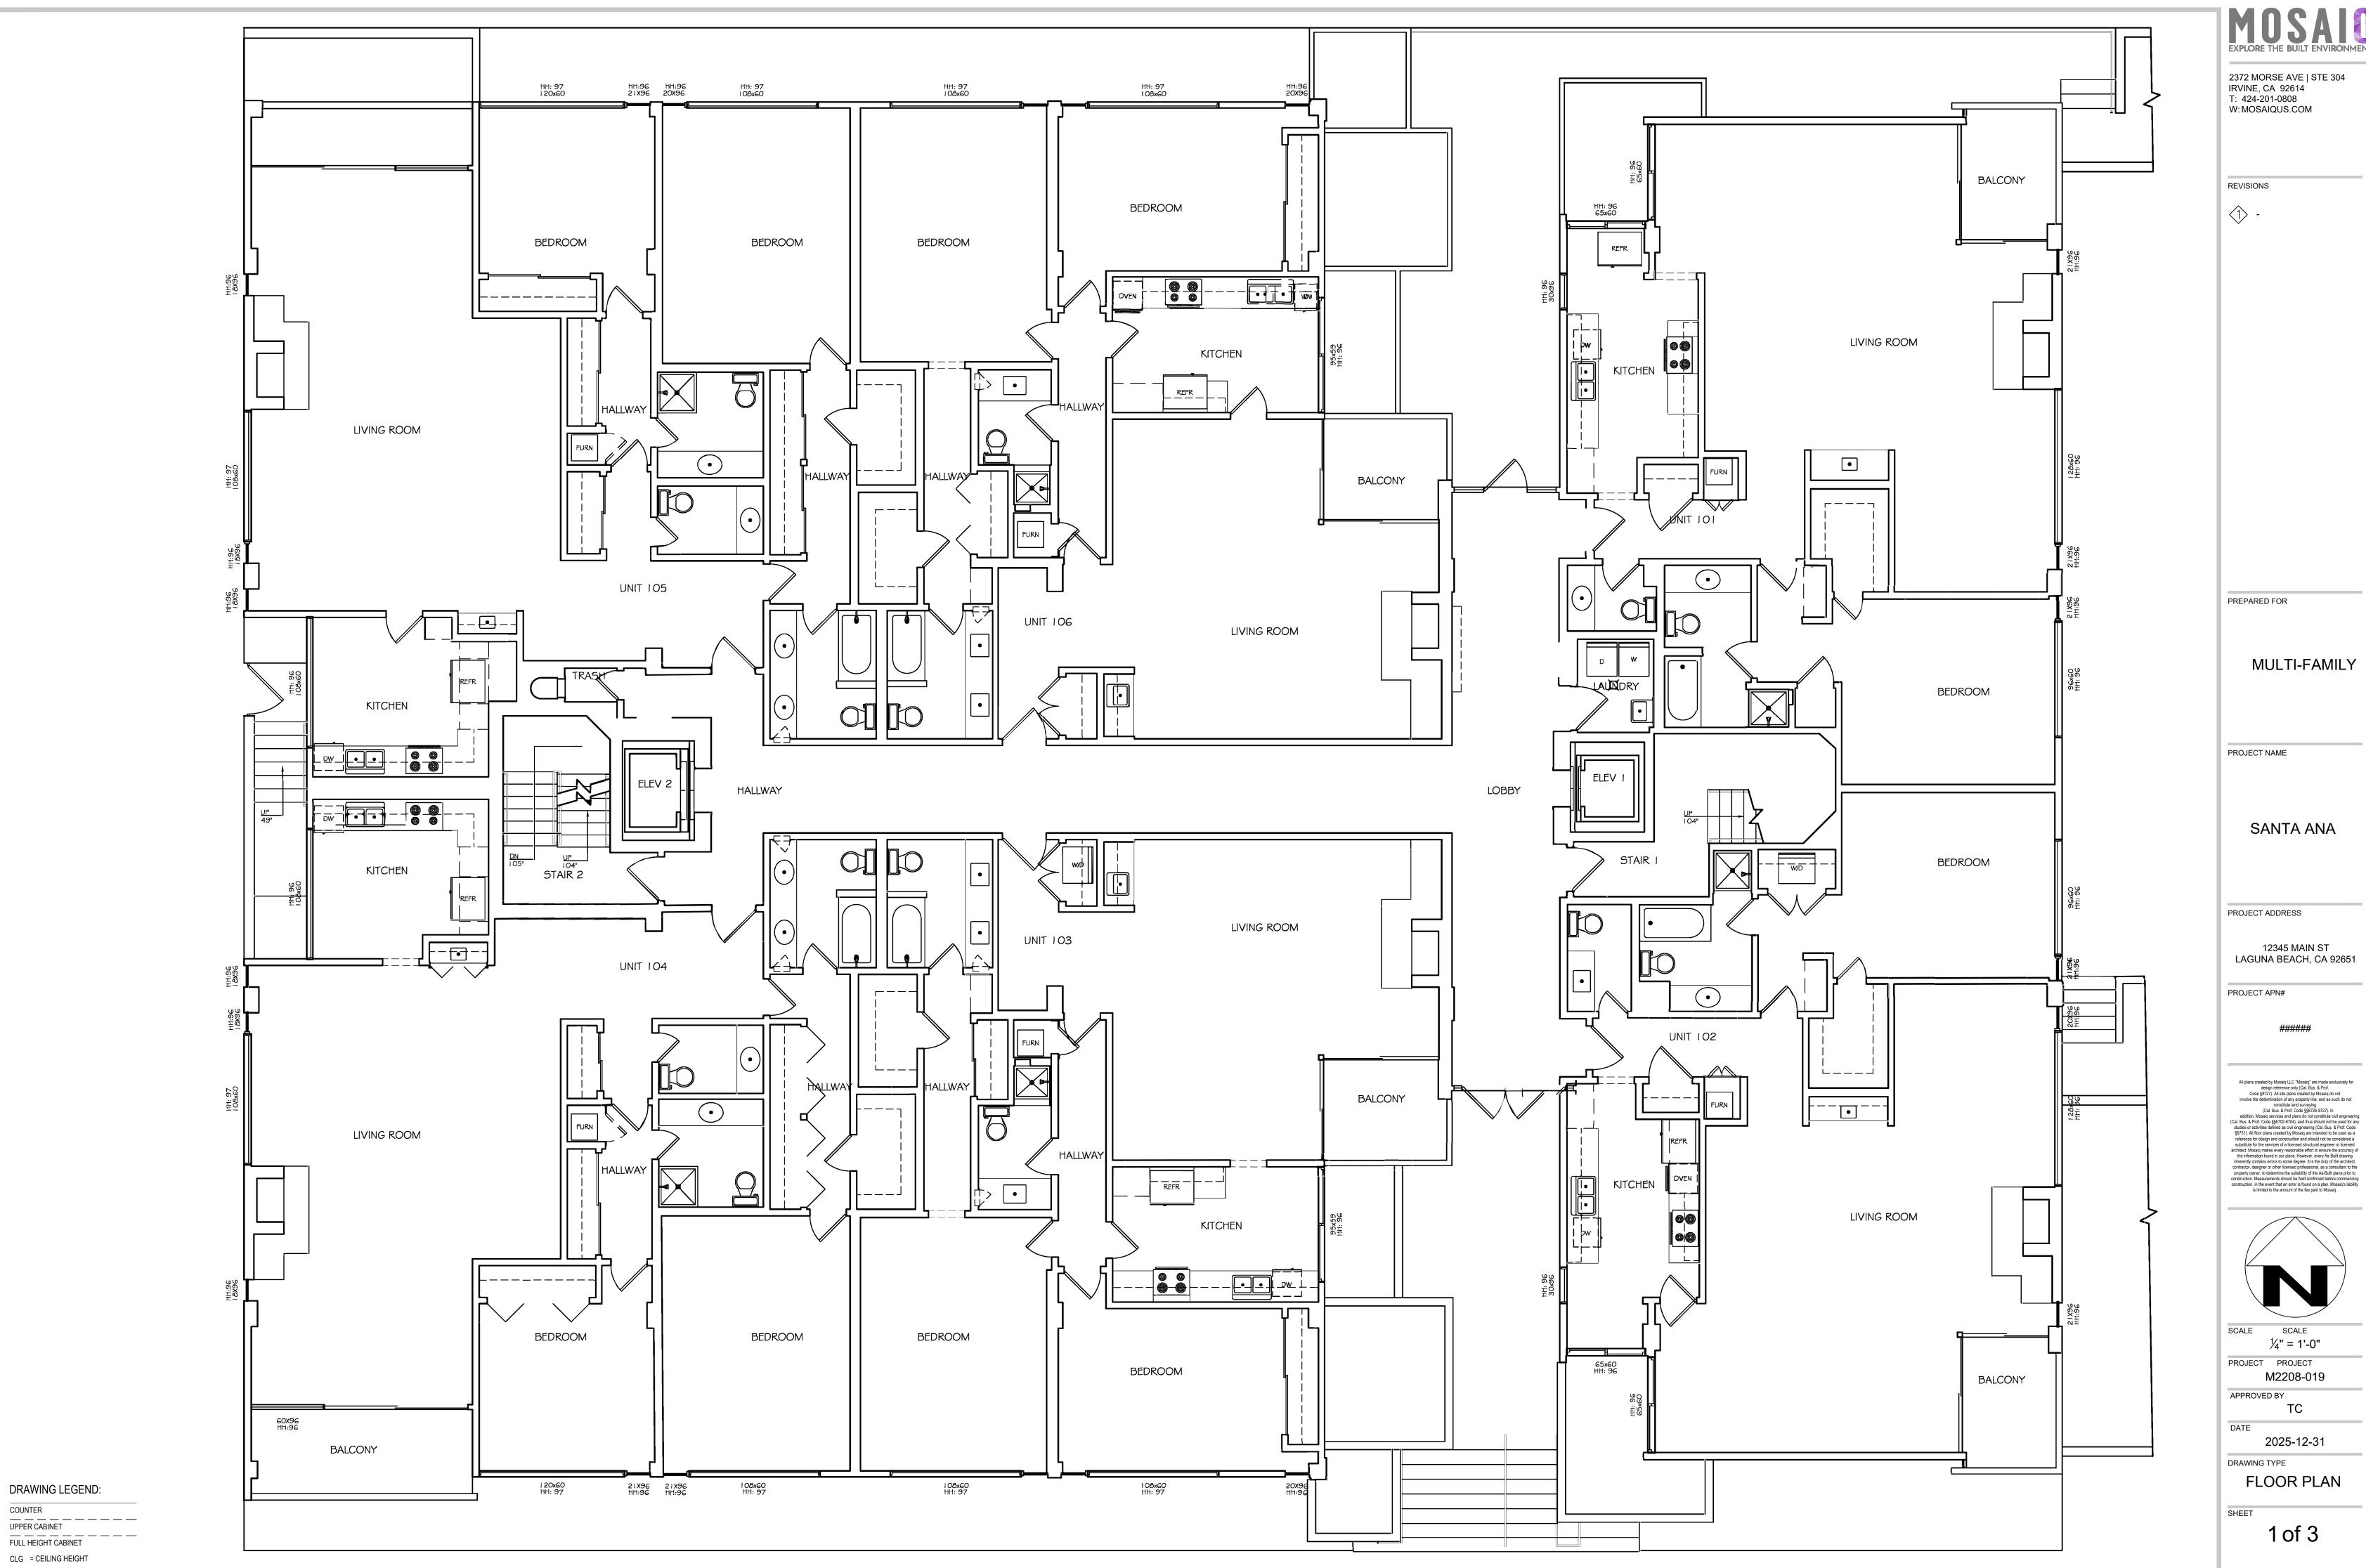

2372 MORSE AVE | STE 304

**MULTI-FAMILY** 

12345 MAIN ST

FLOOR PLAN

2372 MORSE AVE | STE 304 IRVINE, CA 92614 T: 424-201-0808 W: MOSAIQUS.COM

REVISIONS

<u></u> -

PREPARED FOR

**MULTI-FAMILY** 

PROJECT NAME

SANTA ANA

PROJECT ADDRESS

12345 MAIN ST LAGUNA BEACH, CA 92651

PROJECT APN#

All plans created by Mosaiq LLC "Mosaiq" are made exclusively for design reference only (Cal. Bus. & Prof.

Code §8727). All site plans created by Mosaiq do not involve the determination of any property line, and as such do not constitute land surveying

(Cal. Bus. & Prof. Code §§8726-8727). In addition, Mosaiq services and plans do not constitution evid engineering (Cal. Bus. & Prof. Code §§8726-8727). In addition, Mosaiq services and plans do not constitution by the used for any studies or activities defined as civil engineering (Cal. Bus. & Prof. Code §6731). All floor plans created by Mosaiq are intended to be used as a reference for design and construction and should not be considered a substitute for the services of a licensed structural engineer or licensed architect. Mosaiq makes every reasonable effort to ensure the accuracy of the information found in our plans. However, every As-Built drawing inherently contains errors to some degree. It is the duty of the architect, contractor, designer or other licensed professional, as a consultant to the property owner, to determine the suitability of the As-Built plans prior to construction. Measurements should be field confirmed before commencing construction. in the event that an error is found on a plan, Mosaiq's liability is limited to the amount of the fee paid to Mosaiq.

SCALE SCALE 1/4" = 1'-0"

PROJECT PROJECT M2208-019

SHEET

APPROVED BY

2025-12-31

DRAWING TYPE **EXTERIOR ELEVATIONS** 

2 of 3

MOSAL EXPLORE THE BUILT ENVIRONMENT