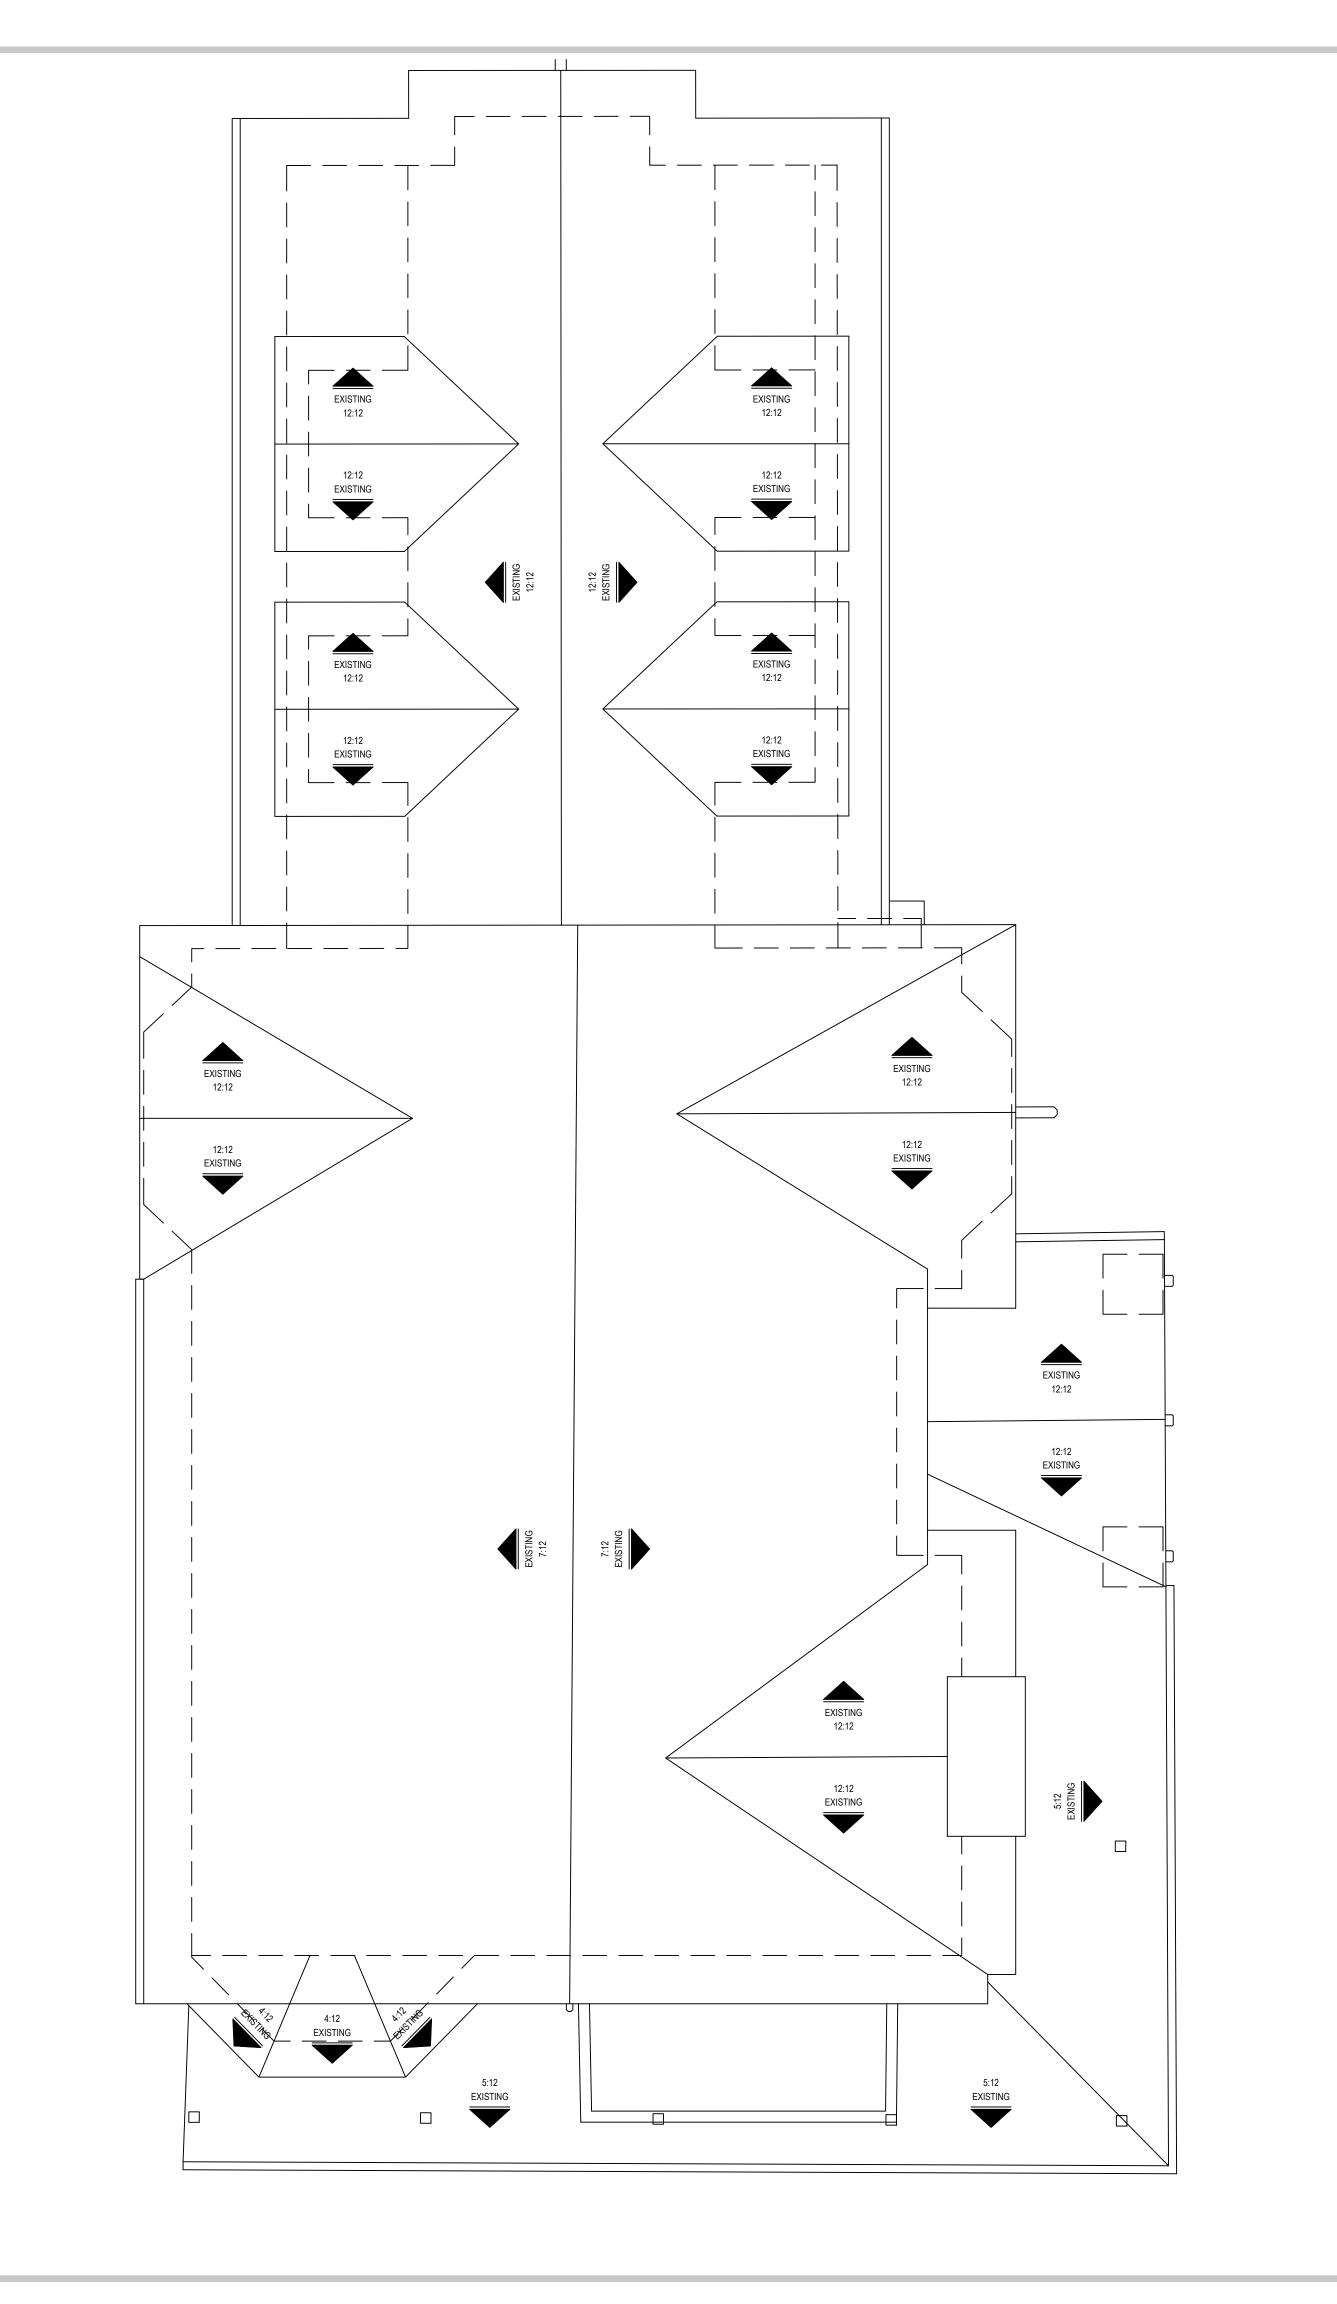

SCALE SCALE 1/4" = 1'-0"

PROJECT PROJECT M2207-002

APPROVED BY

TC

2025-12-31
DRAWING TYPE

ROOF PLAN

2 of 4

DRAWING LEGEND:

STRUCTURE FOOTPRINT

MOSAL EXPLORE THE BUILT ENVIRONMENT

2372 MORSE AVE | STE 304 IRVINE, CA 92614 T: 424-201-0808 W: MOSAIQUS.COM

REVISIONS

**1** -

PREPARED FOR

BUILDING DESIGN

PROJECT NAME

RESIDENCE

PROJECT ADDRESS

1234 OCEAN VIEW MALIBU, CA 90025

PROJECT APN#

4489-099-072

All plans created by Mosaiq LLC "Mosaiq" are made exclusively for design reference only (Cal. Bus. & Prof.
Code §8727). All site plans created by Mosaiq do not involve the determination of any property line, and as such do not constitute land surveying
(Cal. Bus. & Prof. Code §88728-8727). In addition, Mosaiq services and plans do not constitute civil engineering (Cal. Bus. & Prof. Code §8670-8704), and thus should not be used for any studies or activities defined as civil engineering (Cal. Bus. & Prof. Code §8710-410 plans created by Mosaiq are intended to be used as a reference for design and construction and should not be considered a substitute for the services of a licensed structural engineer or ilcnesed architect. Mosaiq makes every reasonable effort to ensure the accuracy of the information found in our plans. However, every As-Built drawing inherently contains errors to some degree. It is the duty of the architect, contractor, designer or other licensed professional, as a consultant to the property owner, to determine the suitability of the As-Built plans prior to construction. Measurements should be field confirmed before commencing construction. in the event that an error is found on a plan, Mosaiq's liability is limited to the amount of the fee paid to Mosaiq.

SCALE SCALE 1/4" = 1'-0"

PROJECT PROJECT

M2207-002

APPROVED BY TC

2025-12-31

EXTERIOR ELEVATIONS

3 of 4

MOSA EXPLORE THE BUILT ENVIRONMENT