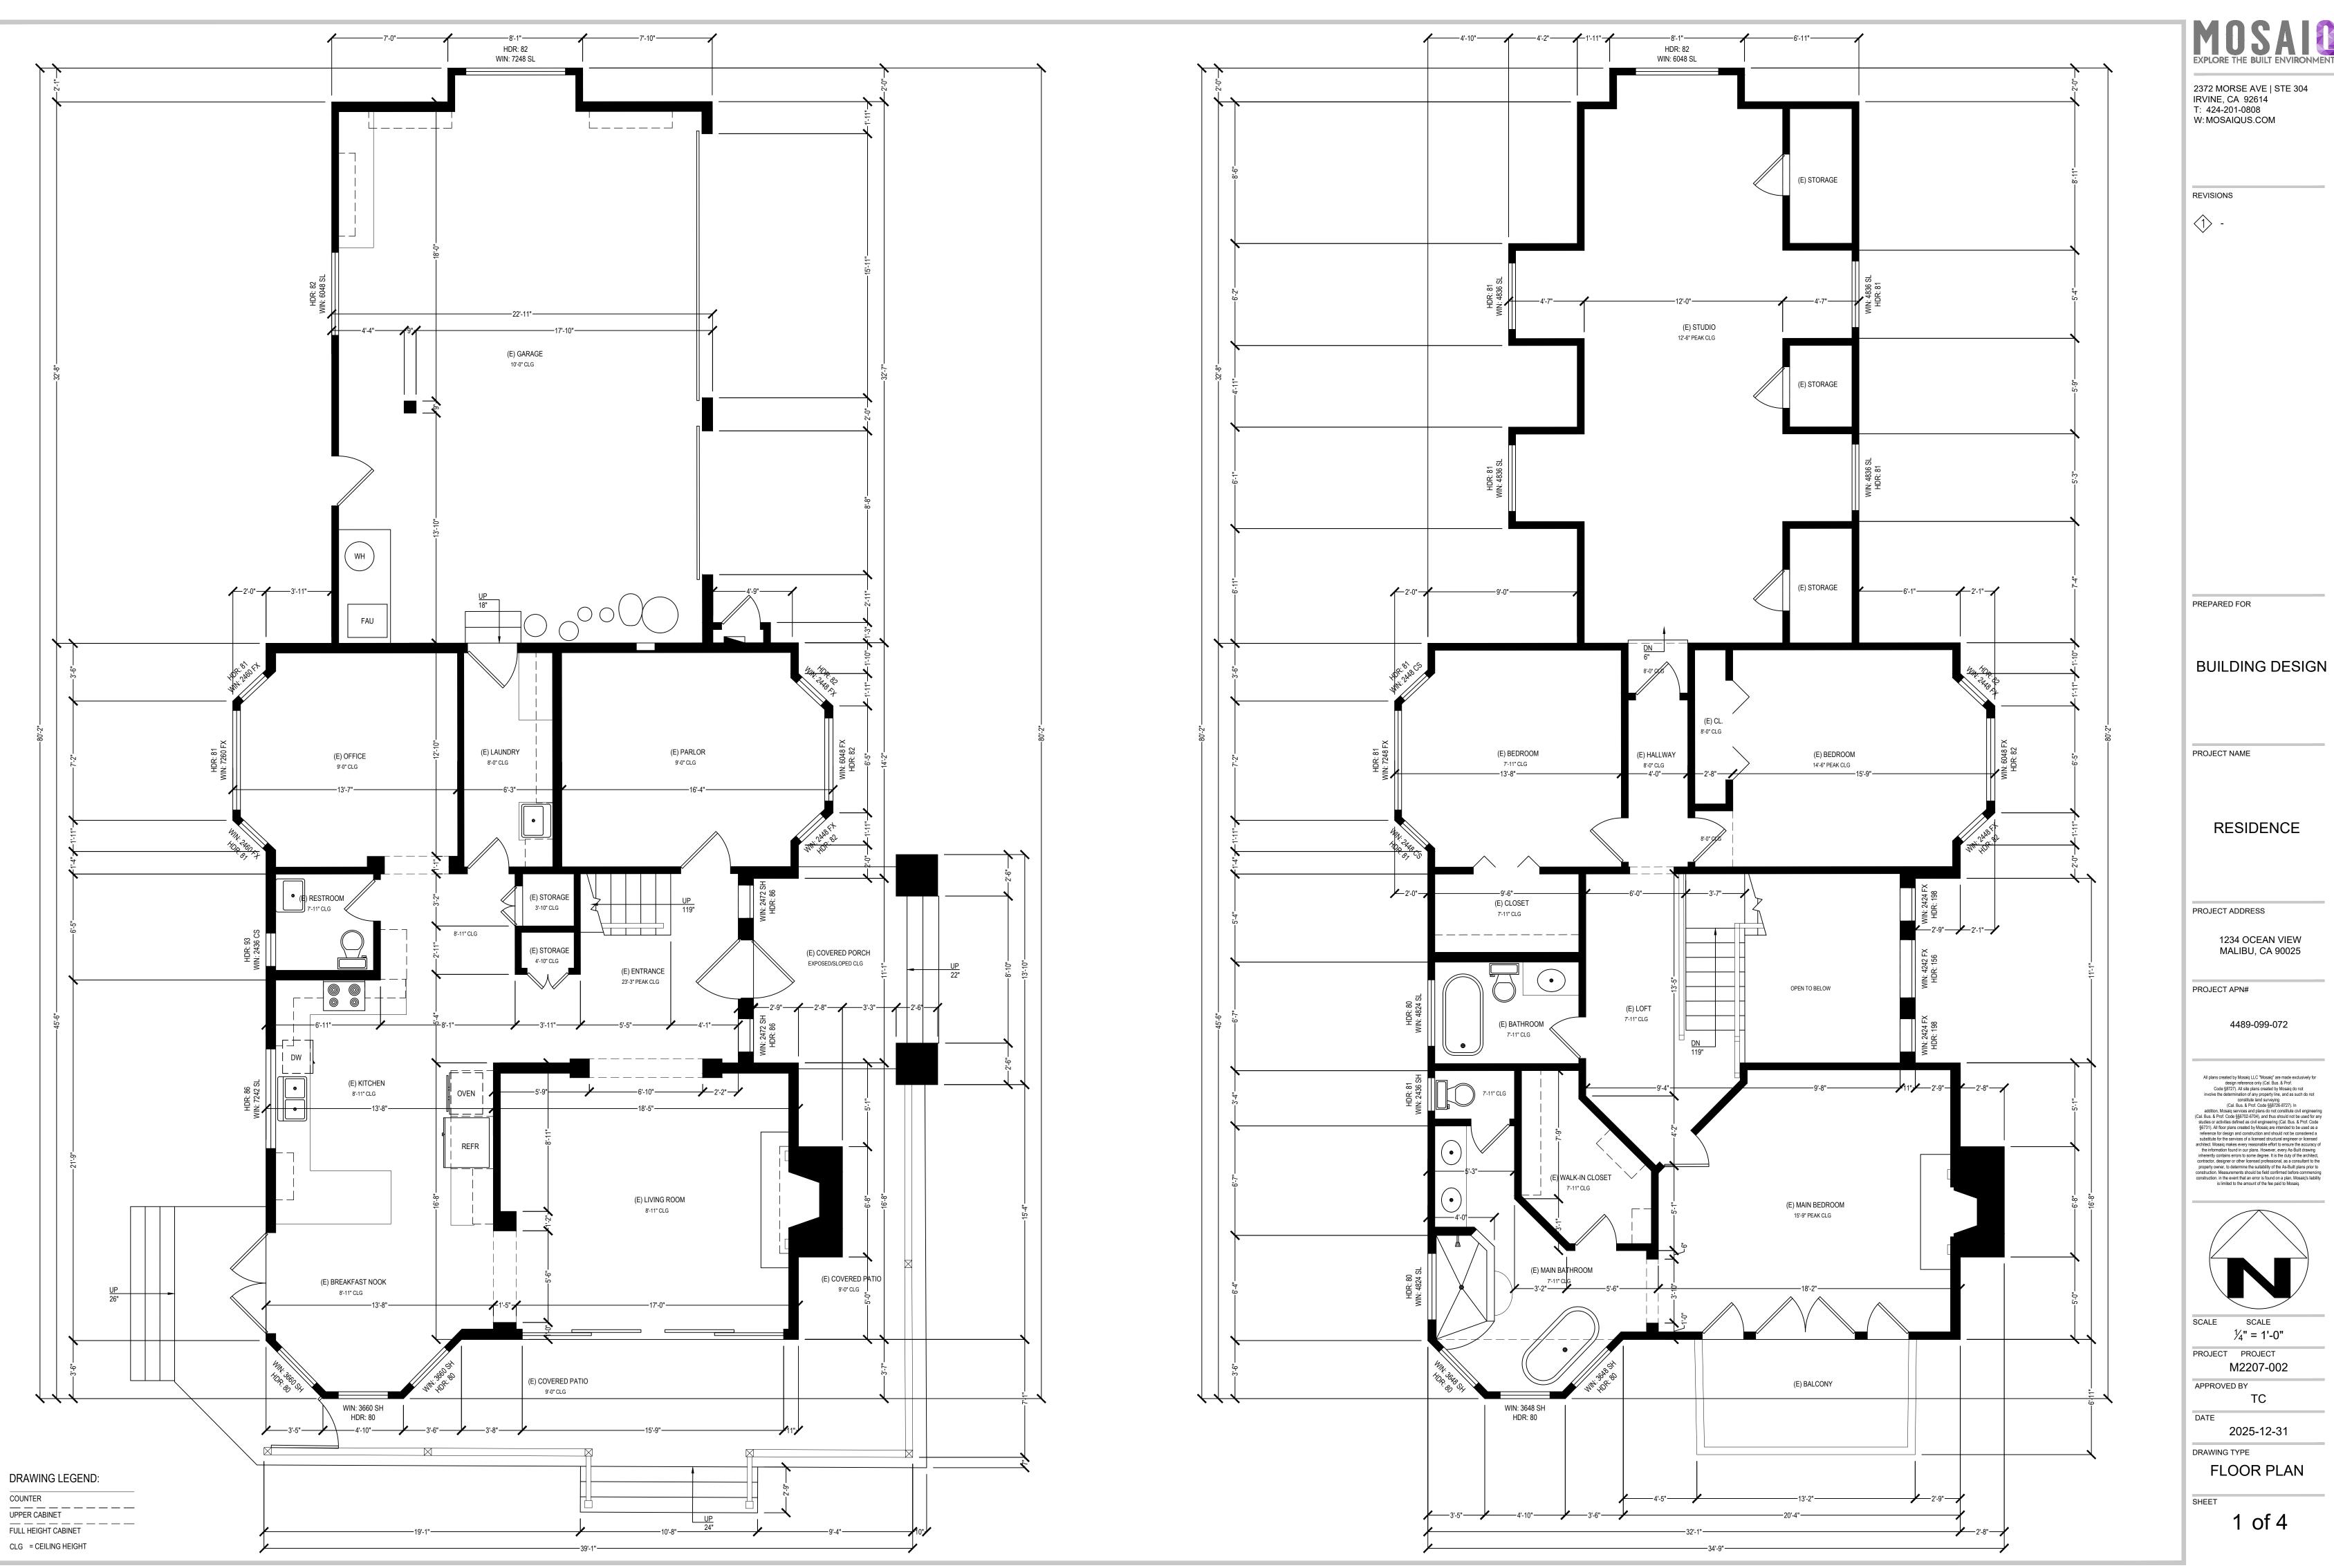

2372 MORSE AVE | STE 304 IRVINE, CA 92614 T: 424-201-0808 W: MOSAIQUS.COM

REVISIONS

1 -

PREPARED FOR

**BUILDING DESIGN** 

PROJECT NAME

RESIDENCE

PROJECT ADDRESS

1234 OCEAN VIEW MALIBU, CA 90025

PROJECT APN#

4489-099-072

All plans created by Mosaiq LLC "Mosaiq" are made exclusively for design reference only (Cal. Bus. & Prof.
Code §8727). All site plans created by Mosaiq do not involve the determination of any property line, and as such do not constitute land surveying
(Cal. Bus. & Prof. Code §§8726-8727). In addition, Mosaiq services and plans do not constitute civil engineering (Cal. Bus. & Prof. Code §§8702-6704), and thus should not be used for any studies or activities defined as civil engineering (Cal. Bus. & Prof. Code §6731, All floor plans created by Mosaiq are intended to be used as a reference for design and construction and should not be considered a substitute for the services of all locensed structural engineer or licensed architect. Mosaiq makes every reasonable effort to ensure the accuracy of the information found in our plans. However, every As-Built drawing inherently contains errors to some degree. It is the duty of the architect, contractor, designer or other licensed professional, as a consultant to the property owner, to determine the sutability of the As-Built plans prior to construction. Measurements should be field confirmed before commencing construction. in the event that an error is found on a plan, Mosaiq's liability is limited to the amount of the fee paid to Mosaiq.

SCALE SCALE 1/4" = 1'-0"

PROJECT PROJECT M2207-002

APPROVED BY

TC

2025-12-31
DRAWING TYPE

ROOF PLAN

2 of 4

DRAWING LEGEND: