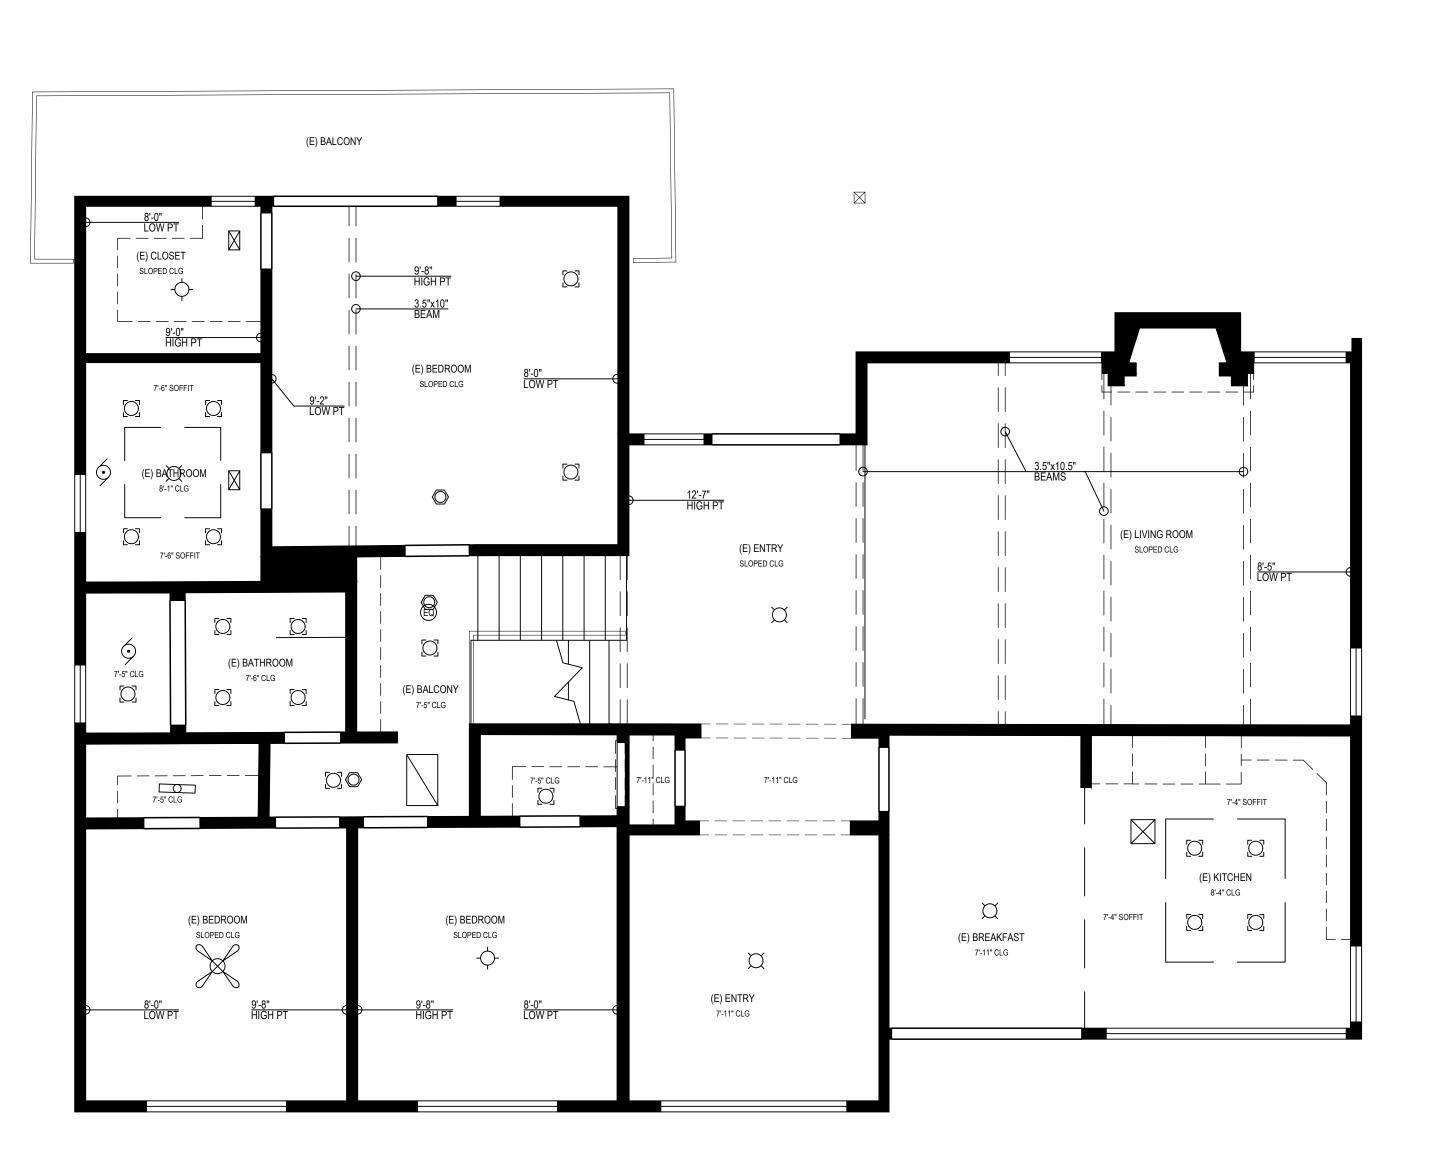

SCALE SCALE ½" = 1'-0"

PROJECT PROJECT M2208-012

APPROVED BY

2025-12-31

DRAWING TYPE FLOOR PLAN

1 of 5

DRAWING LEGEND:

COUNTER UPPER CABINET FULL HEIGHT CABINET

CLG = CEILING HEIGHT

2372 MORSE AVE | STE 304 IRVINE, CA 92614 T: 424-201-0808 W: MOSAIQUS.COM

REVISIONS

<u></u> -

PREPARED FOR

**FAMILY** 

PROJECT NAME

RESIDENCE