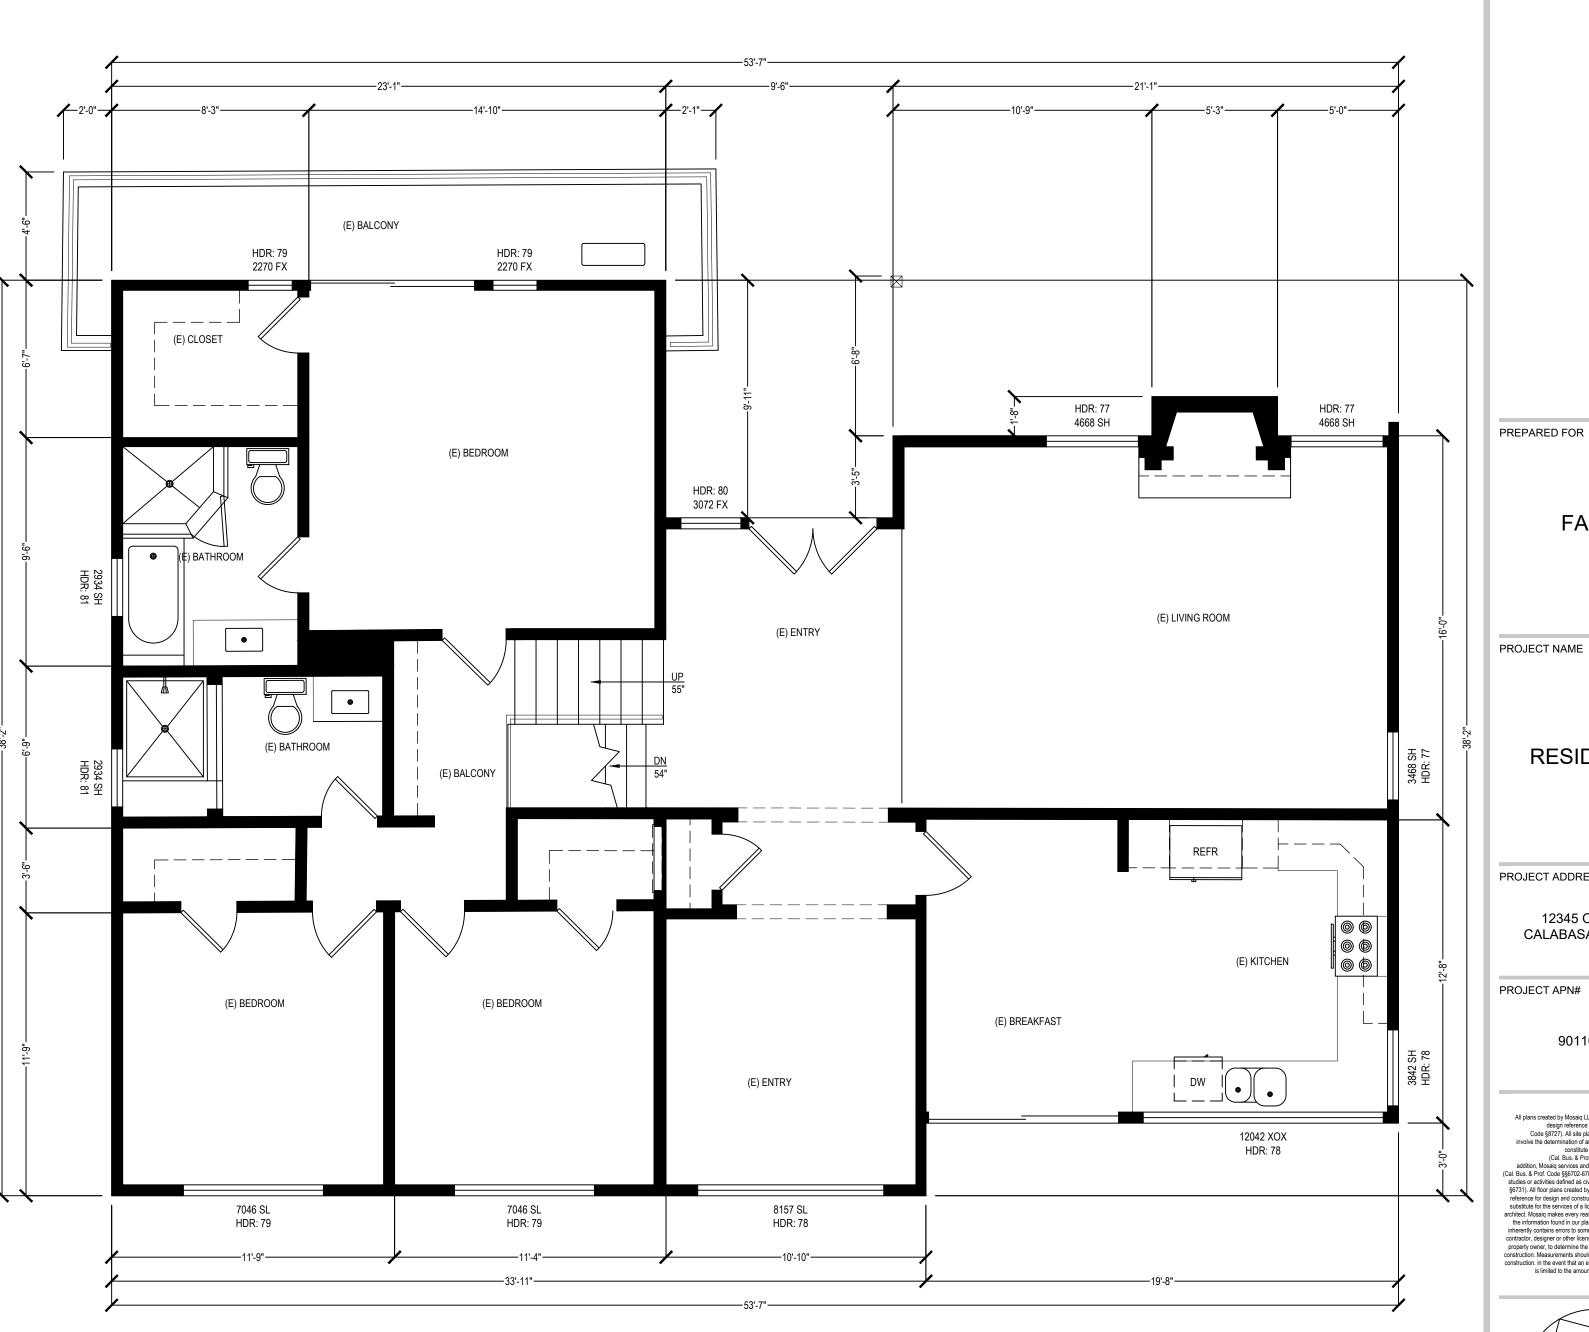

CLG = CEILING HEIGHT

2372 MORSE AVE | STE 304 IRVINE, CA 92614 T: 424-201-0808 W: MOSAIQUS.COM

REVISIONS

<u></u> -

PREPARED FOR

**FAMILY** 

PROJECT NAME

RESIDENCE

PROJECT ADDRESS

12345 OCEAN DR CALABASAS, CA 91302

PROJECT APN#

9011014

All plans created by Mosaiq LLC "Mosaiq" are made exclusively for design reference only (Cal. Bus. & Prof.
Code §8727). All site plans created by Mosaiq do not involve the determination of any property line, and as such do not constitute land surveying
(Cal. Bus. & Prof. Code §§8726-8727). In addition, Mosaiq services and plans do not constitute civil engineering (Cal. Bus. & Prof. Code §§8702-6704), and thus should not be used for any studies or activities defined as civil engineering (Cal. Bus. & Prof. Code §6731, All floor plans created by Mosaiq are intended to be used as a reference for design and construction and should not be considered a substitute for the services of all locensed structural engineer or licensed architect. Mosaiq makes every reasonable effort to ensure the accuracy of the information found in our plans. However, every As-Built drawing inherently contains errors to some degree. It is the duty of the architect, contractor, designer or other licensed professional, as a consultant to the property owner, to determine the sutability of the As-Built plans prior to construction. Measurements should be field confirmed before commencing construction. in the event that an error is found on a plan, Mosaiq's liability is limited to the amount of the fee paid to Mosaiq.

SCALE SCALE ½" = 1'-0"

PROJECT PROJECT

M2208-012 APPROVED BY

2025-12-31

REFLECTED **CEILING PLAN** 

2 of 5

DRAWING LEGEND:

— — SOFFIT 