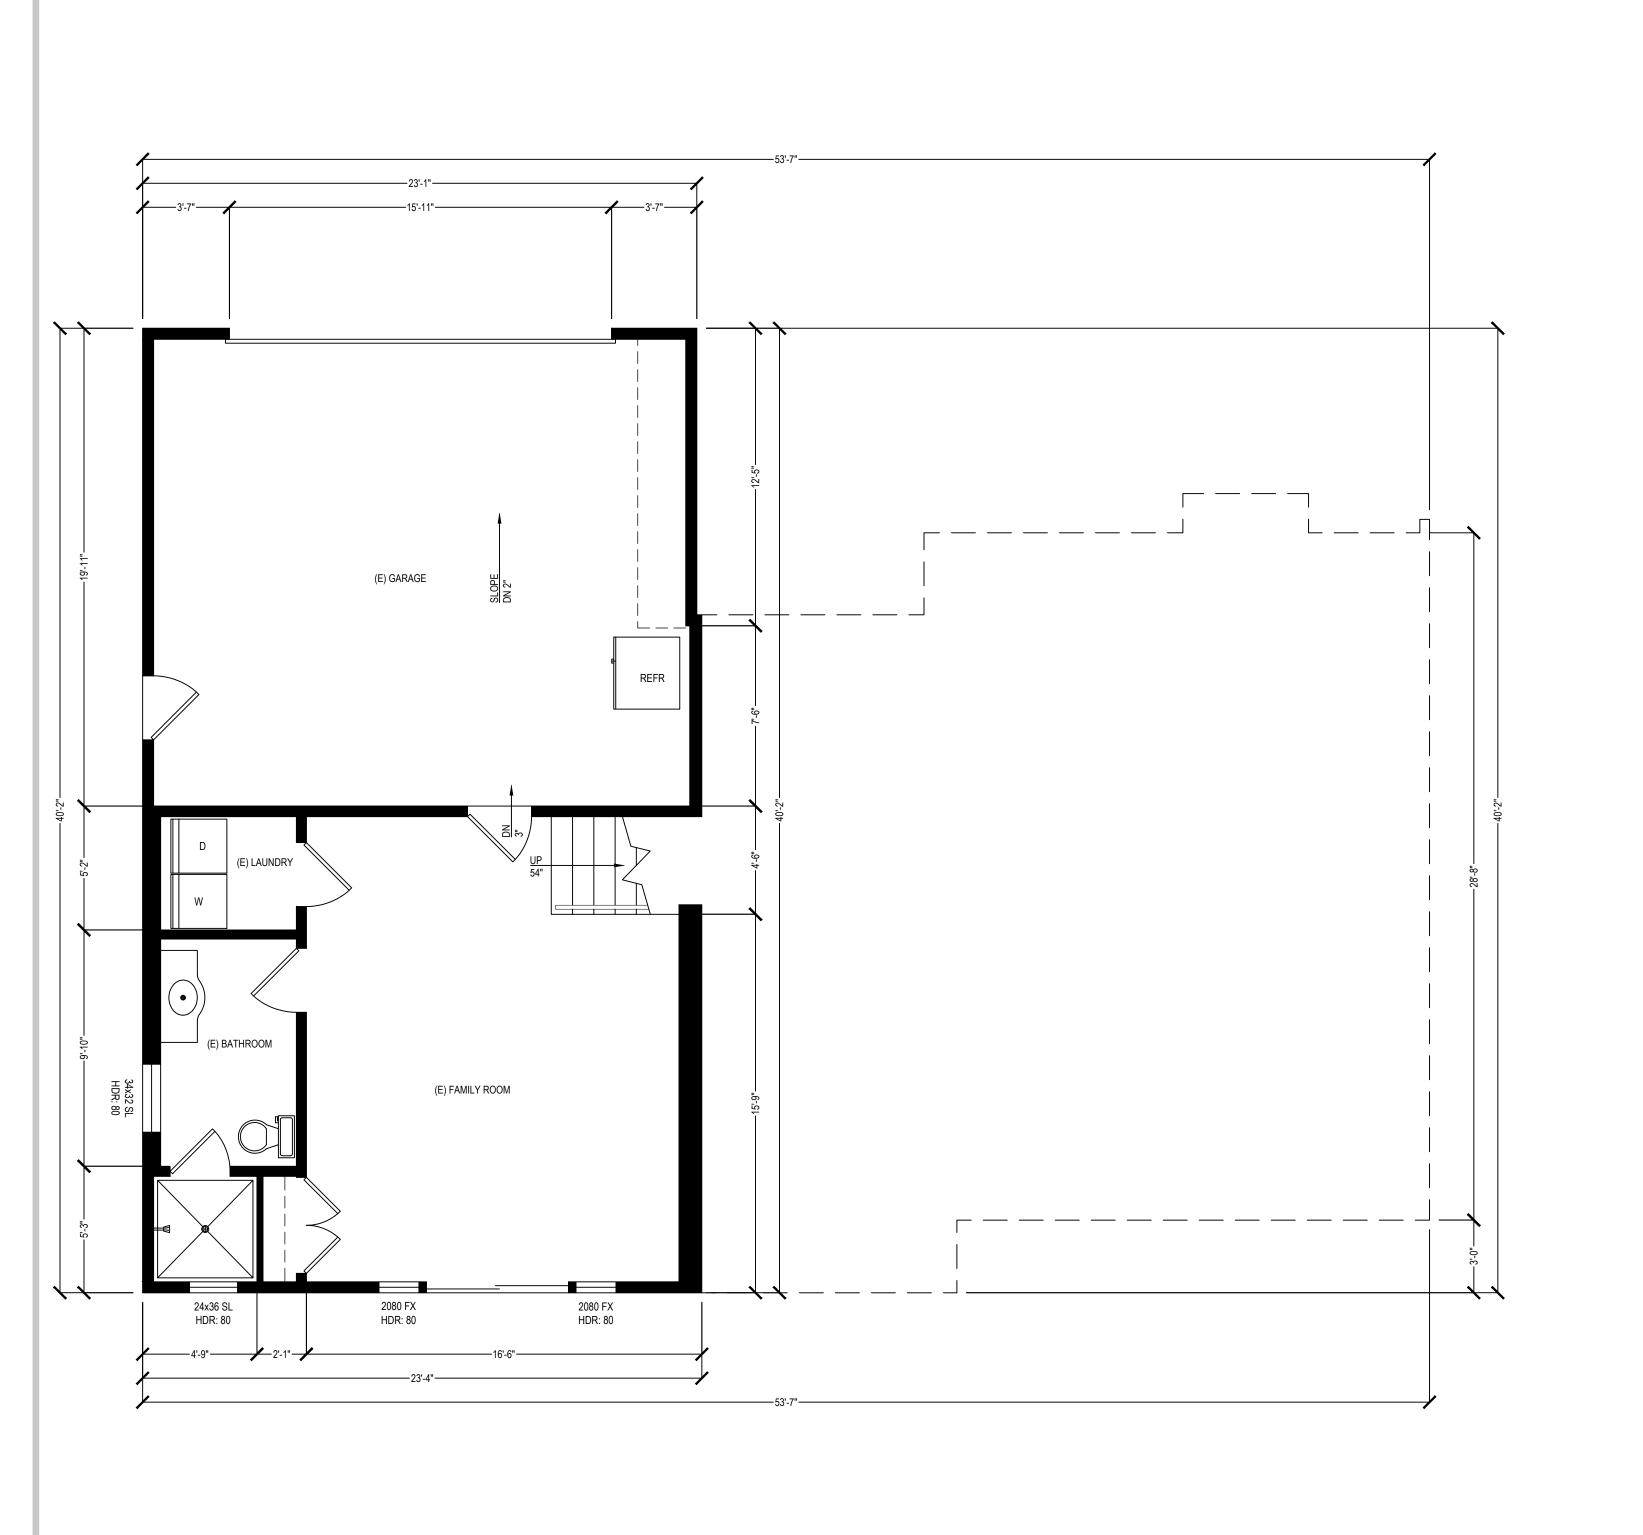

2372 MORSE AVE | STE 304 IRVINE, CA 92614 T: 424-201-0808 W: MOSAIQUS.COM

REVISIONS

<u></u> -

PREPARED FOR

**FAMILY** 

RESIDENCE

PROJECT ADDRESS

12345 OCEAN DR CALABASAS, CA 91302

PROJECT APN#

9011014

All plans created by Mosaiq LLC "Mosaiq" are made exclusively for design reference only (Cal. Bus. & Prof.
Code §8727). All site plans created by Mosaiq do not involve the determination of any property line, and as such do not constitute land surveying
(Cal. Bus. & Prof. Code §§8726-8727). In addition, Mosaiq services and plans do not constitute civil engineering (Cal. Bus. & Prof. Code §§8702-6704), and thus should not be used for any studies or activities defined as civil engineering (Cal. Bus. & Prof. Code §6731, All floor plans created by Mosaiq are intended to be used as a reference for design and construction and should not be considered a substitute for the services of all locensed structural engineer or licensed architect. Mosaiq makes every reasonable effort to ensure the accuracy of the information found in our plans. However, every As-Built drawing inherently contains errors to some degree. It is the duty of the architect, contractor, designer or other licensed professional, as a consultant to the property owner, to determine the sutability of the As-Built plans prior to construction. Measurements should be field confirmed before commencing construction. in the event that an error is found on a plan, Mosaiq's liability is limited to the amount of the fee paid to Mosaiq.

SCALE SCALE ½" = 1'-0"

PROJECT PROJECT M2208-012

APPROVED BY

2025-12-31

DRAWING TYPE FLOOR PLAN

1 of 5

DRAWING LEGEND:

COUNTER UPPER CABINET FULL HEIGHT CABINET