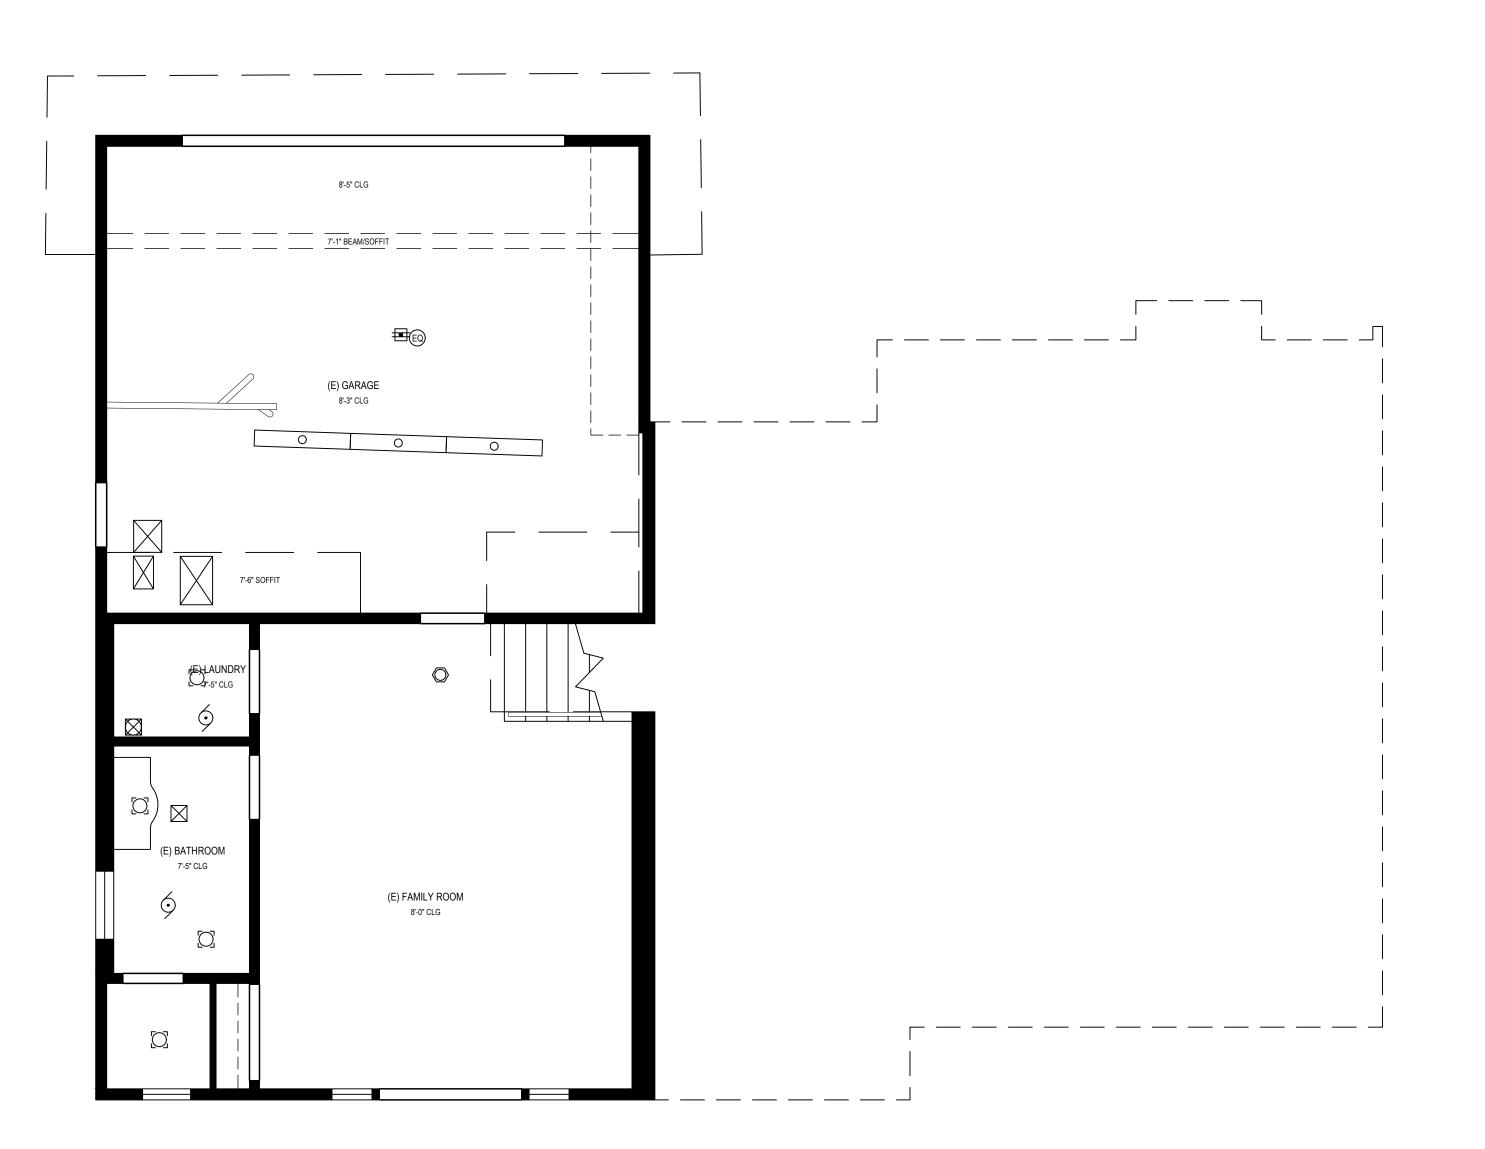

SCALE SCALE ½" = 1'-0"

PROJECT PROJECT

M2208-012 APPROVED BY

2025-12-31

REFLECTED **CEILING PLAN** 

2 of 5

DRAWING LEGEND:

— — SOFFIT 

= CEILING FAN O→ = WALL MOUNTED FIXTURE

= RECESSED FIXTURE ☐ = HANGING FIXTURE = EXHAUST FAN

= CEILING-MOUNTED FIXTURE

= FLUORESCENT LIGHT = CEILING ELECTRICAL OUTLET
= SMOKE DETECTOR

= CO2 DETECTOR

2372 MORSE AVE | STE 304 IRVINE, CA 92614 T: 424-201-0808 W: MOSAIQUS.COM