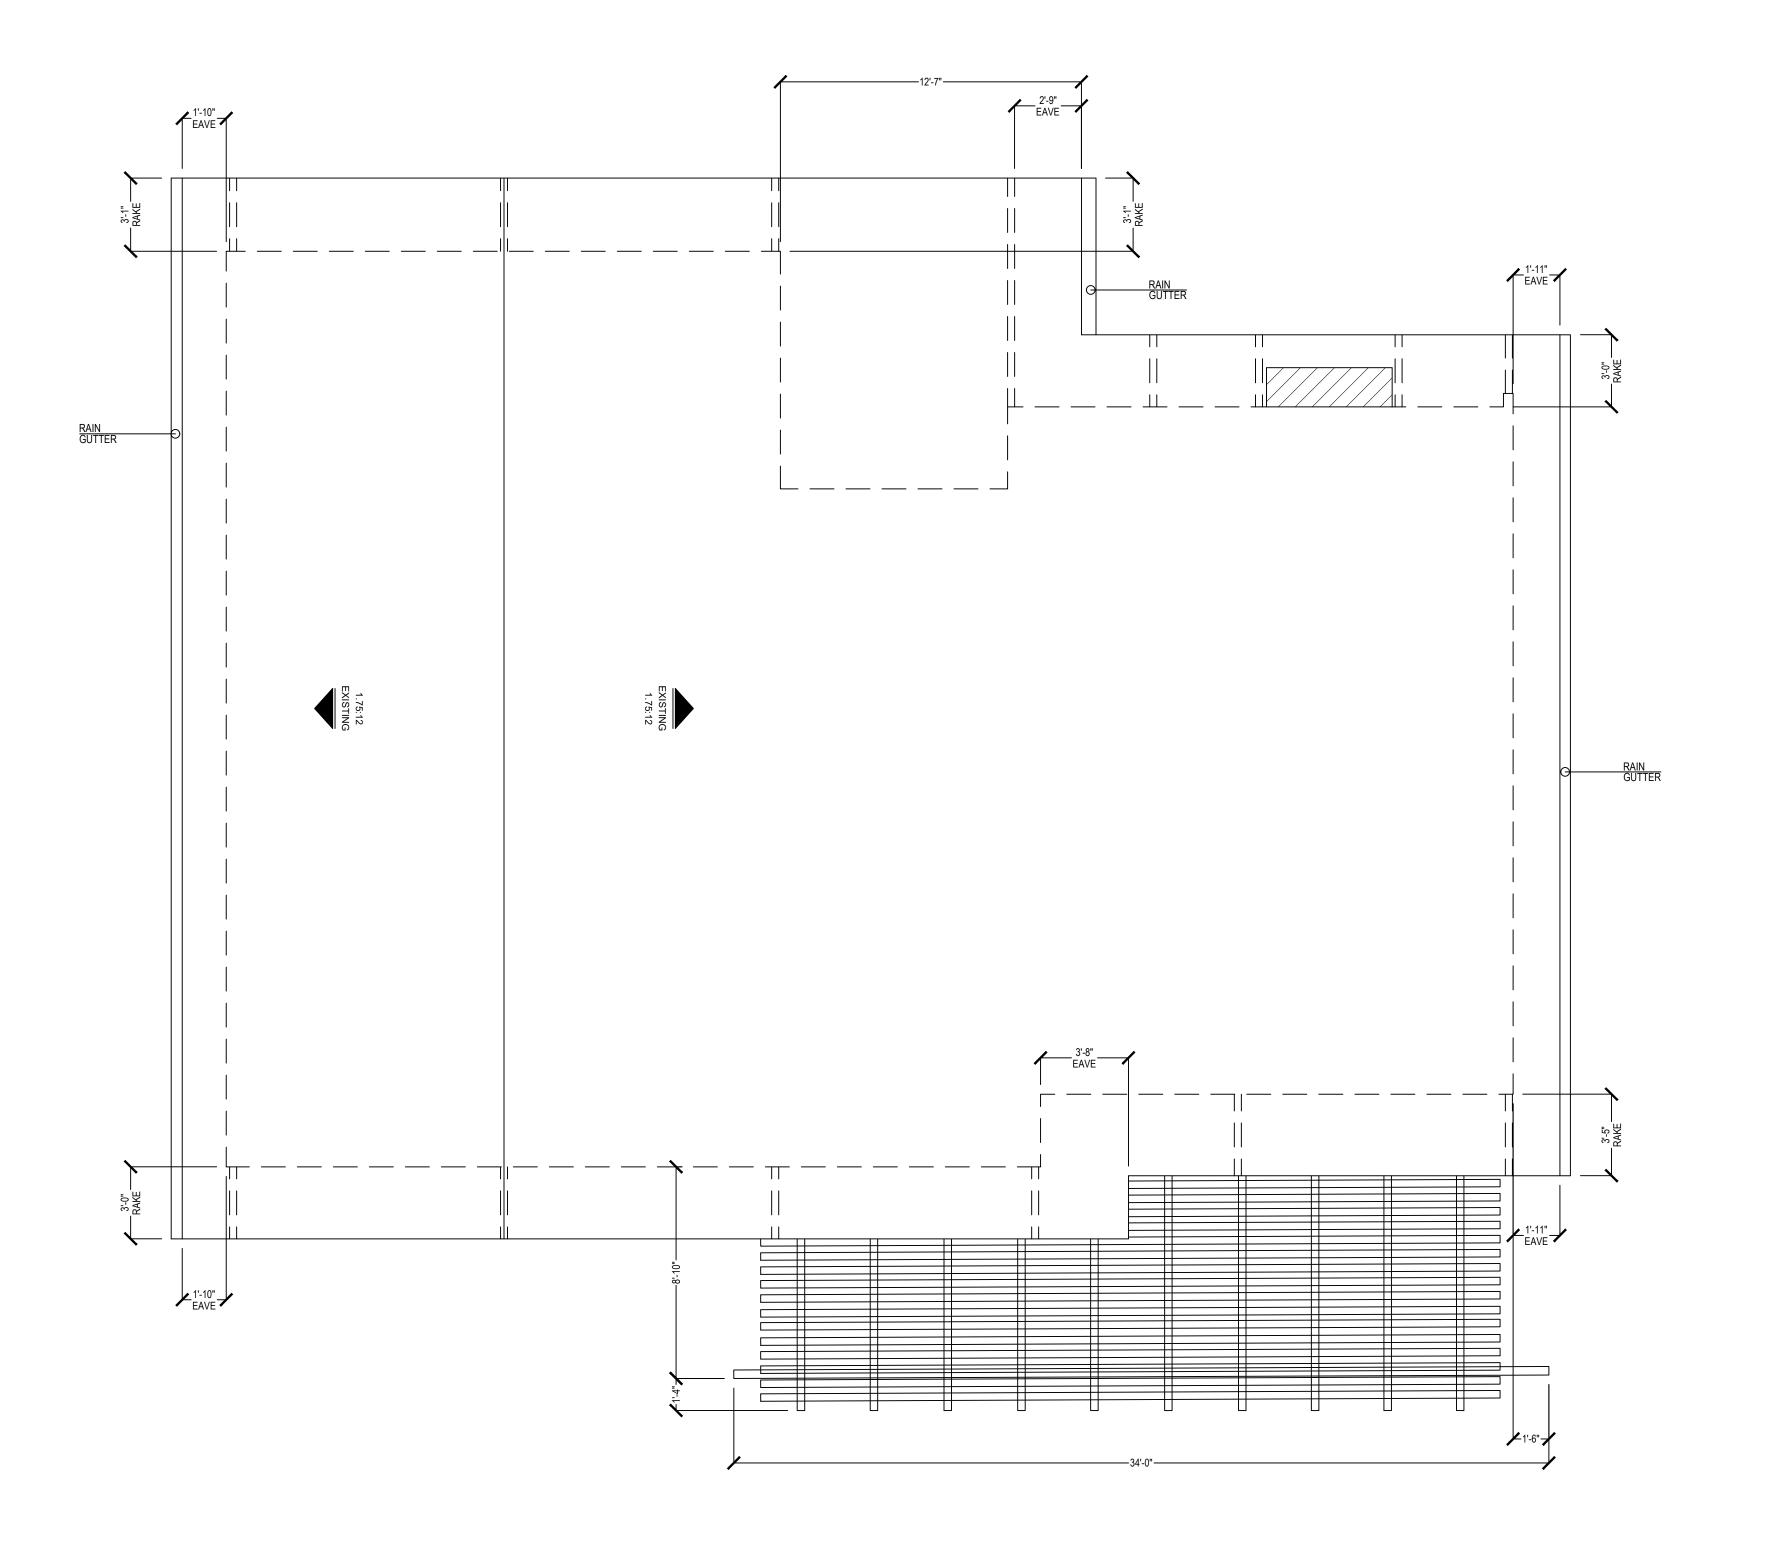

SCALE SCALE 1/4" = 1'-0"

PROJECT PROJECT

M2208-012

APPROVED BY

2025-12-31

DRAWING TYPE **ROOF PLAN** 

3 of 5

DRAWING LEGEND:

CHIMNEY STRUCTURE FOOTPRINT

(E) SOUTH ELEVATION

MOSAI EXPLORE THE BUILT ENVIRONMENT

2372 MORSE AVE | STE 304 IRVINE, CA 92614 T: 424-201-0808 W: MOSAIQUS.COM

REVISIONS

<u></u> -

PREPARED FOR

FAMILY