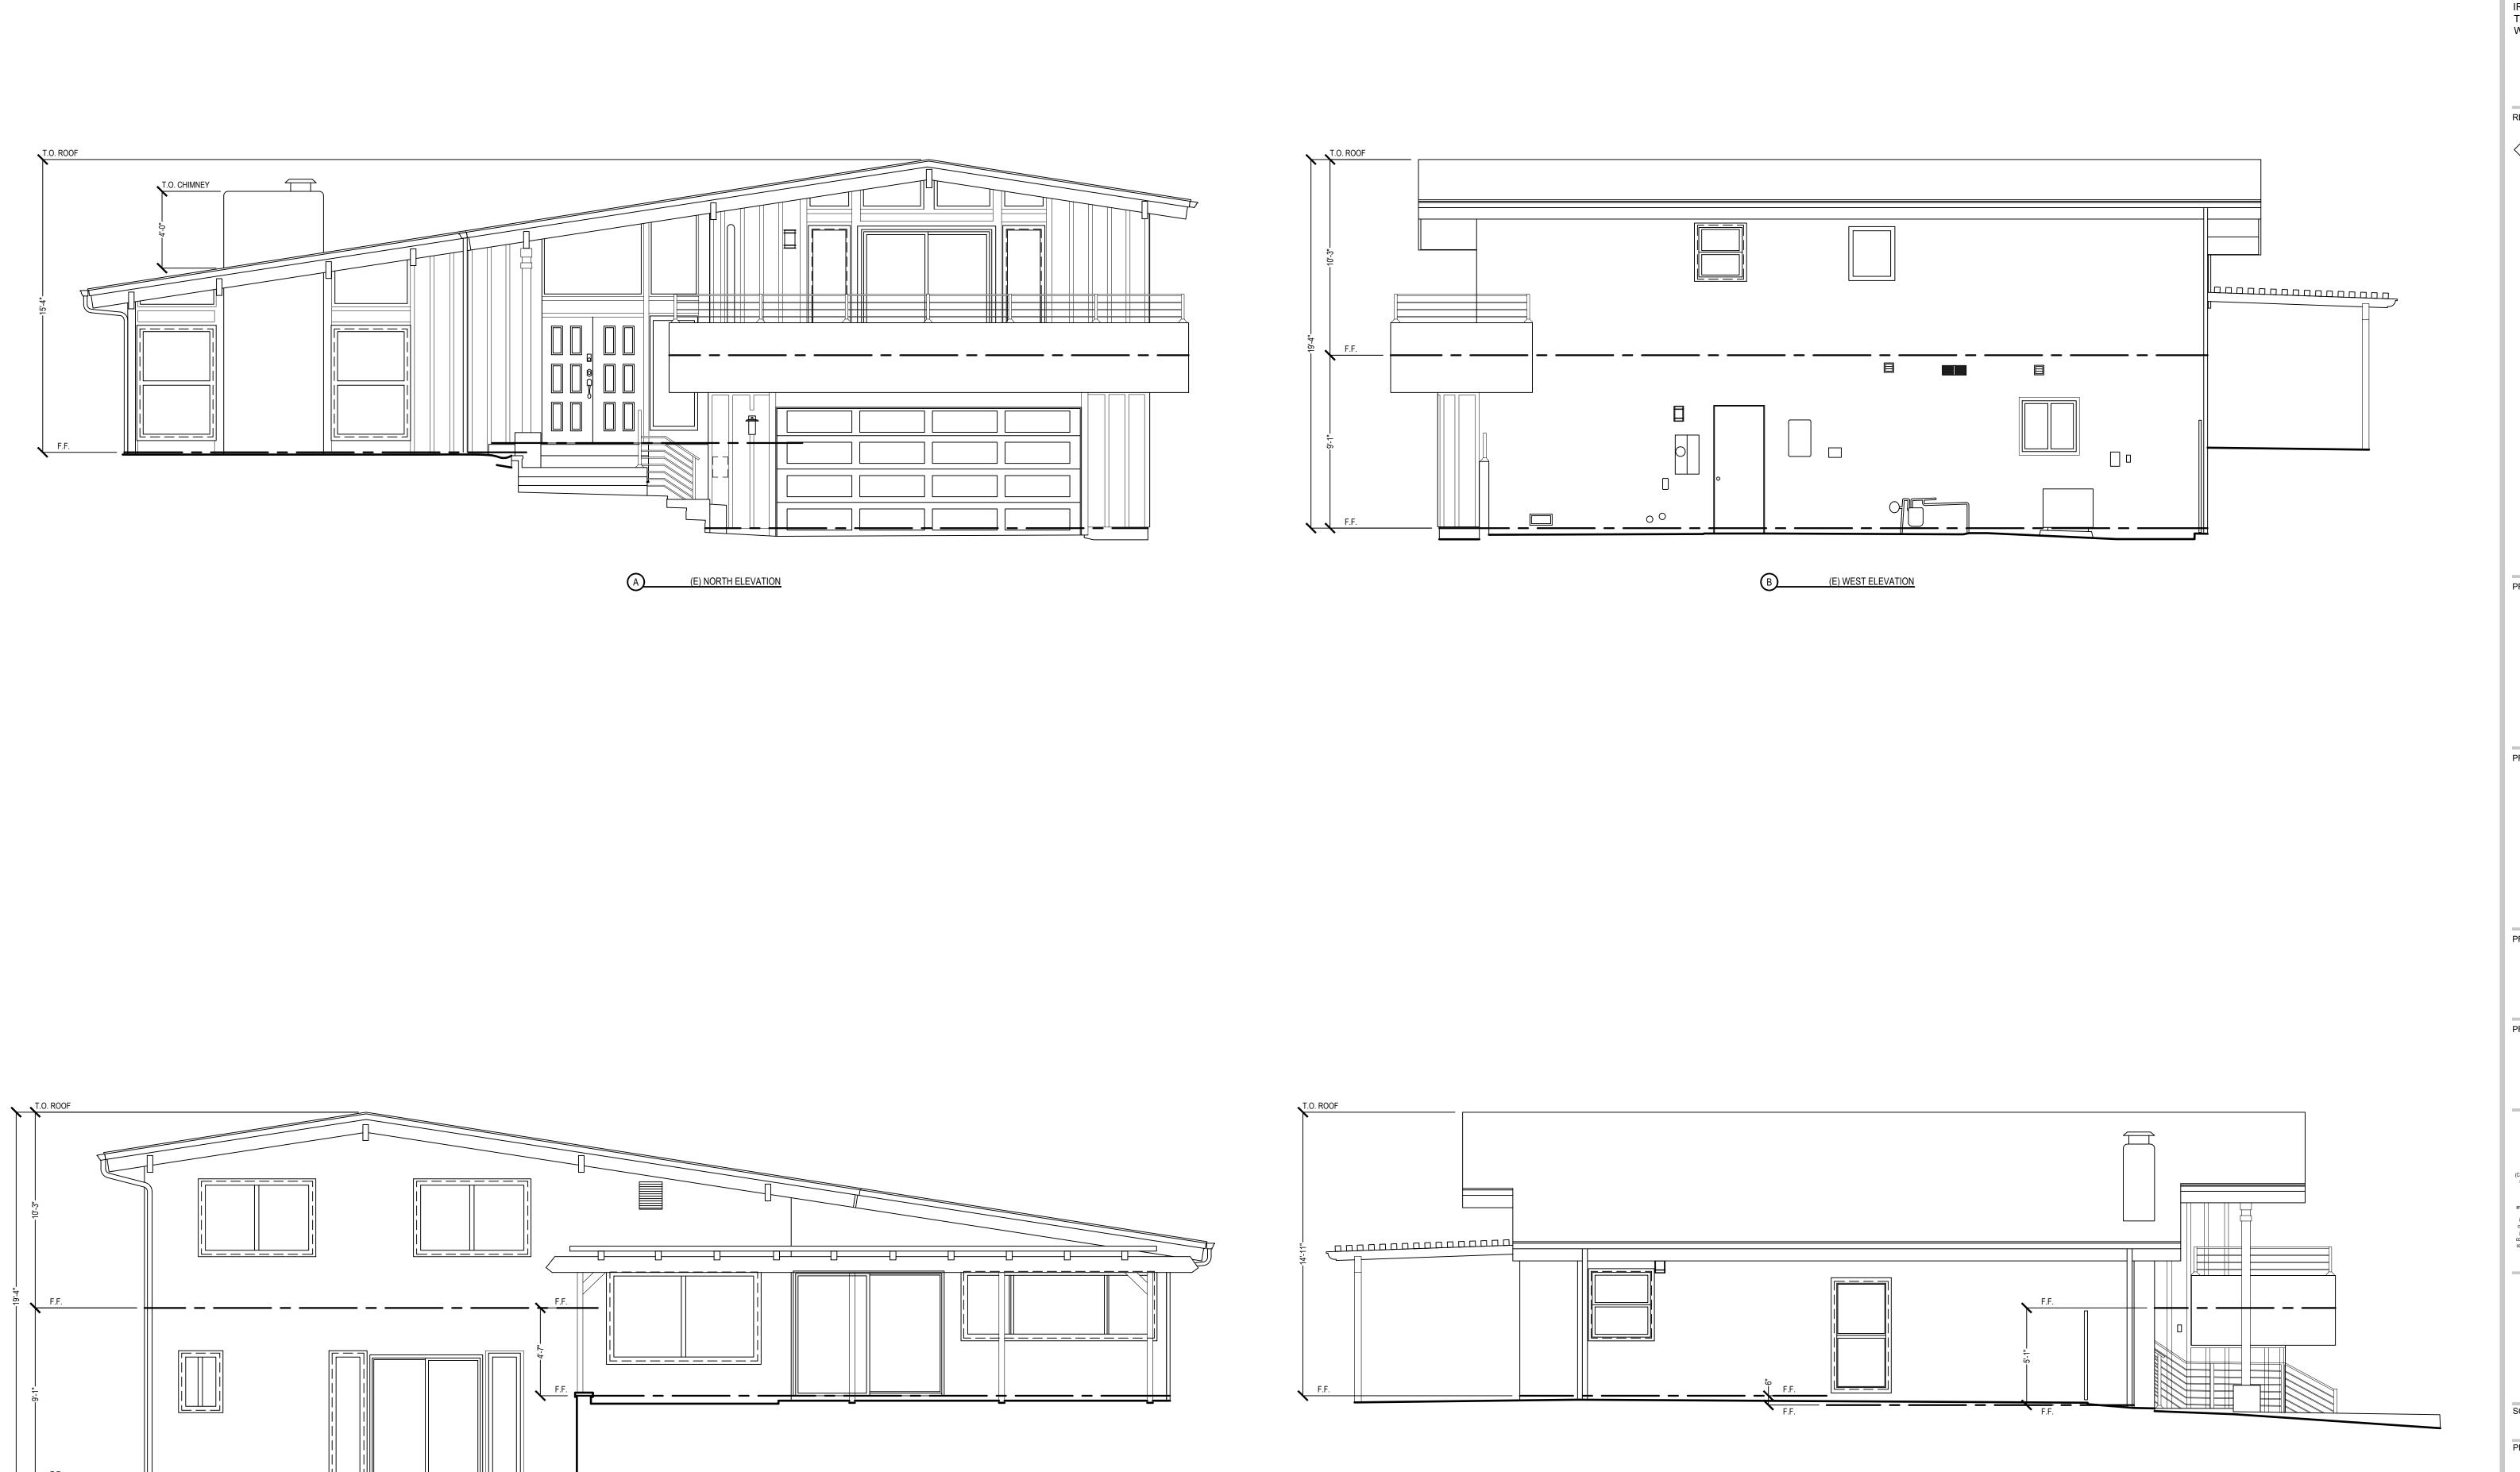

CHIMNEY STRUCTURE FOOTPRINT

(E) SOUTH ELEVATION

MOSAI EXPLORE THE BUILT ENVIRONMENT

2372 MORSE AVE | STE 304 IRVINE, CA 92614 T: 424-201-0808 W: MOSAIQUS.COM

REVISIONS

<u></u> -

PREPARED FOR

FAMILY

PROJECT NAME

RESIDENCE

PROJECT ADDRESS

12345 OCEAN DR CALABASAS, CA 91302

PROJECT APN#

9011014

All plans created by Mosaiq LLC "Mosaiq" are made exclusively for design reference only (Cal. Bus. & Prof.

Code §8727). All site plans created by Mosaiq do not involve the determination of any property line, and as such do not constitute land surveying

(Cal. Bus. & Prof. Code §§8726-8727). In addition, Mosaiq services and plans do not constitutive civil engineering (Cal. Bus. & Prof. Code §§8726-8727). In addition, Mosaiq services and plans do not constitutive civil engineering (Cal. Bus. & Prof. Code §§6731). All floor plans created by Mosaiq are intended to be used as a reference for design and construction and should not be considered a substitute for the services of a licensed structural engineer or licensed architect. Mosaiq makes every reasonable effort to ensure the accuracy of the information found in our plans. However, every As-Built drawing inherently contains errors to some degree, it is the duty of the architect, contractor, designer or other licensed professional, as a consultant to the property owner, to determine the suitability of the As-Built plans prior to construction. Measurements should be field confirmed before commencing construction. in the event that an error is found on a plan, Mosaiq's liability is limited to the amount of the fee paid to Mosaiq.

SCALE SCALE  $\frac{1}{4}$ " = 1'-0"

PROJECT PROJECT

M2208-012

APPROVED BY

TC

(E) EAST ELEVATION

2025-12-31

DRAWING TYPE

EXTERIOR

ELEVATIONS

4 of 5

T = TILE

C = CONCRETE

= WATER METER

O = STREET SIGN / POST

⊕ = IRRIGATION CONTROL VALVE